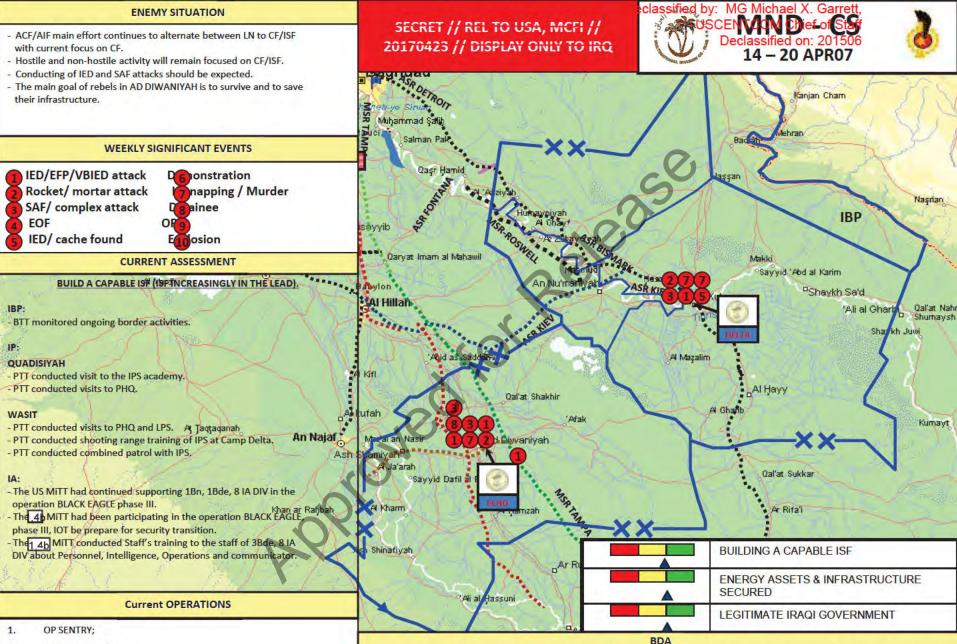

# Capable ISF (ISF Increasingly in Lead)

- IA Independent and Combined operations continue to trend positive across ITO. Public trust and confidence growing in areas outside of Baghdad, and the city itself is showing positive signs.
- IP/NP charges of capitulation, complicity in sectarian violence, and lack of trust in parts of Baghdad remain a problem.
- Administrative and logistical shortcomings continue to undermine the ISF's ability to internally support operations; dependant on CF for most items (supplies, equip, fuel). Particular problems exist for the DBE with fuel shortages, and availability and maintenance of scanners in MND-CS and MND-SE; daily supplies (fuel, ammunition) are challenges with the IA.

# AIF Neutralized (Al Qaeda Out)

- Attacks UP by 5% (1009-1061), <u>above the 12 Week Average</u>. Effectiveness rate UNCHANGED (21%) and <u>at the 12 Week Average</u>.
- Battle Casualties DOWN by 28% (1183-848), <u>below the 12 Week Average</u>. Civilians DOWN 45% (895-490) <u>below the 12 Week Average</u>, ISF UP 34% (145-195), <u>above the 12 Week Average</u>. Coalition UP 14% (143-163), <u>above the 12 Week Average</u>.
- IEDs UP (637-686), above the 12 Week Average, 'F&C' Rate DOWN (49%-47%).
- EFPs UP (5-6), with 1 'F&C'.
- VBIED events UP from 32 to 39, with 13 'F&C'. Casualties per attack were DOWN at 8.2, below the 12 Week Average.
- Suicide Attacks UP (11-13), above the 12 Week Average. Vest type attacks UP (3-4).
- Support an Independent Iraq (Building Confidence)
  - Atmospherics continue to trend positive in the AOR. The replacement of the Fallujah Council, the response to expanding security in Sadr City, and anti-corruption efforts in MND-North indicate a growing buy-in to the security measures.
  - Fuel, Electricity, Security, Transportation remain at the forefront of public concern across the AOR.
  - There appears to be a growing rejection of AIF in MNF-W and MND-North with Sunni tribes, and they have become more active in support of ISF recruitment and operations.