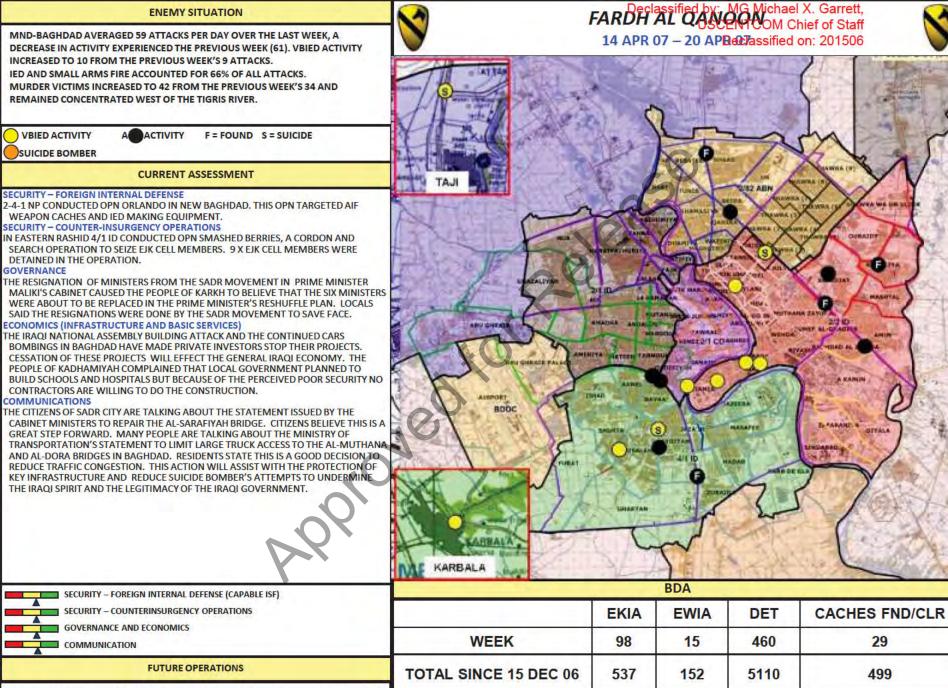

# CJSOTF COUNTER EJK OPERATIONS - 260430MARO MICHAel X. Garrett,

CJSOTF COUNTER EJK Weekly 170430MAR07- 230430MAR07 USCENTCOM Chief of Staff

Declassified by: MG Michael X. Garrett,

MND-BAGHDAD AVERAGED 84 ATTACKS PER DAY OVER THE LAST WEEK, AN INCREASE FROM ACTIVITY EXPERIENCED THE PREVIOUS WEEK (69). VBIED ACTIVITY DECREASED TO 13 ATTACKS FROM THE PREVIOUS WEEK'S 16 ATTACKS.

IED AND SMALL ARMS FIRE ACCOUNTED FOR 75% OF ALL ATTACKS.

MURDER VICTIMS INCREASED TO 68 FROM THE PREVIOUS WEEK'S 46 AND REMAINED CONCENTRATED WEST OF THE TIGRIS RIVER.

|                | WEEKLY SIGNIFICAN | T EVENTS                                                                                                        |  |
|----------------|-------------------|-----------------------------------------------------------------------------------------------------------------|--|
| VBIED ACTIVITY | A ACTIVITY        | F = FOUND                                                                                                       |  |
| BOOBYTRAP      |                   | S = SUICIDE                                                                                                     |  |
|                |                   | a de ser al s |  |

Declassified by: MG Michael X. Garrett,

| BDA                   |      |      |      |                |  |  |  |  |  |
|-----------------------|------|------|------|----------------|--|--|--|--|--|
|                       | EKIA | EWIA | DET  | CACHES FND/CLR |  |  |  |  |  |
| WEEK                  | 18   | 5    | 216  | 57             |  |  |  |  |  |
| TOTAL SINCE 15 DEC 06 | 364  | 102  | 3893 | 399            |  |  |  |  |  |