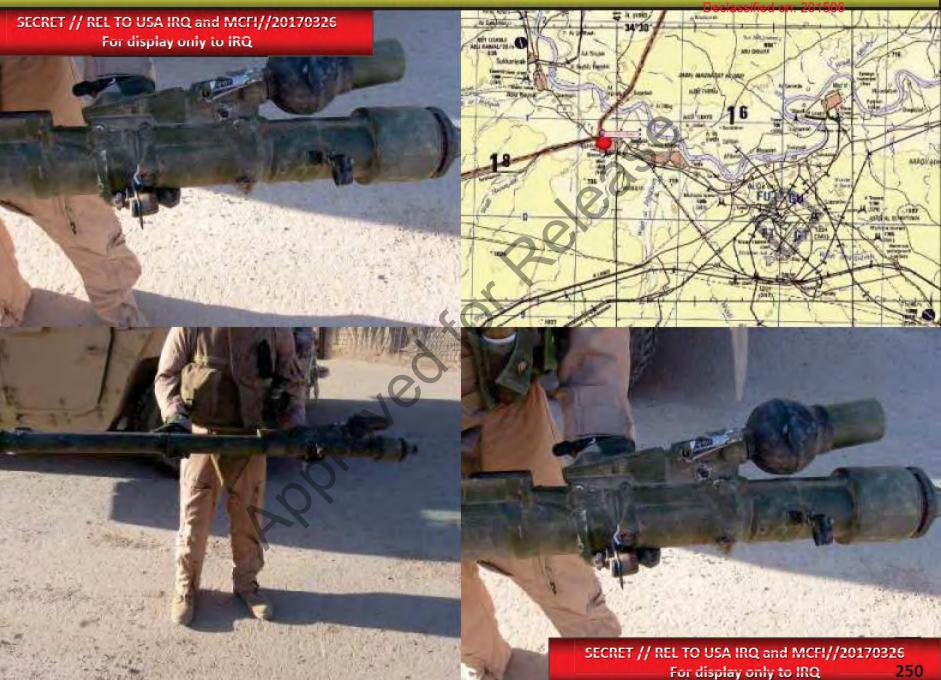

# **LN TURNS IN AN SA-16 TO IPs**

Declassified by: MG Michael X. Garrett, USCENTCOM Chief of Staff

In Diyala-This week Diyala Province had a total of 148 attacks for the week of 07 Mar 14 – 20 Mar 07, which has increased compared to last weeks 112 attacks. DF attacks were the primary method of attack this week (56); followed by IED detonations (52) most activity took place within Buritz this week as 5-20 moved into to the battle space