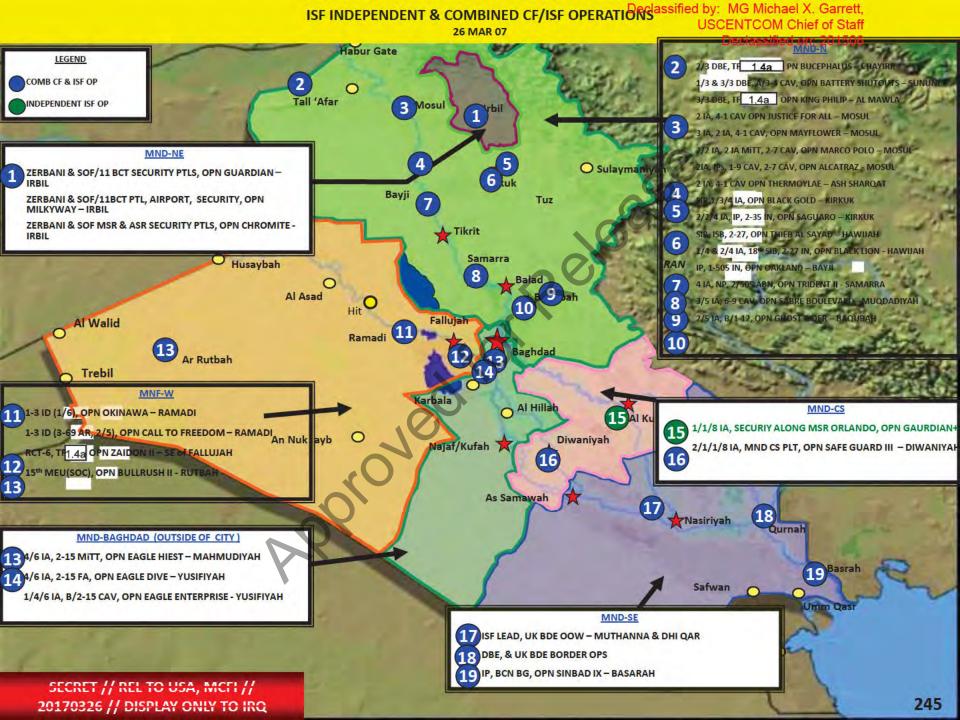

# CURRENT/FUTURE OPERATIONS

OP PANTHER SECURITY, OP BLACK GOLD, OP SAGUARO, OP THIEB AL SAYAD, OP ORANGE JUSTICE, OP OAKLAND, OP MARCO POLO, OP JUSTICE FOR ALL, OP FOX, OP THERMOPYLAE, OP ALCATRAZ, OP 300, OP BULL RUN, OP PHILIP, BATTERY SHUTOUTS, SEATTLE, OP REVRAMP, OP SABER BOULEVARD, OP NORTHERN SECURITY, OP SNAKE KILLER, FOCUSED STABILIATION OP PARTNERED RESPONSE (RED INDICATES DIVISION OP)