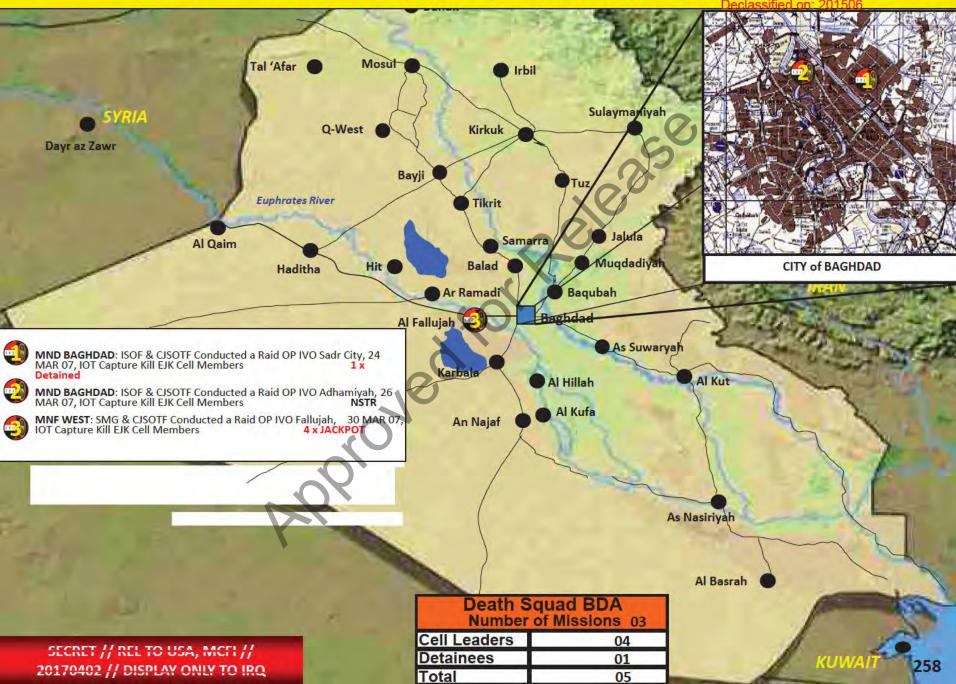

# WEEKLY SIGNIFICANT EVENTS

1 On 25 March 07 GEN Petraeus visited AO Long Knife (4-1 BCT) at FOB Marez, Al Kisik, FOB Sykes, & COP Heider/Rabiah POE. The purpose was to meet with Iraqi Leaders and local sheikhs to discuss the future of the POE in western Ninewa Province and Iraq as a whole.

- 2 At 271633MAR07 3-4 CAV Tal Afar JCC reported a large explosion in the Ninewah Province, Tal Afar vic 38SKF 70644 28483. At 1705 hrs, It was reported that the explosion has made a 50 ft wide 20 ft deep crater.
- On 30 0000C MAR 07 A/1-82 AWT was conducting area recon east of KBS when it 3 observed 6 x PAX attempting to hide. AWT came over again, it observed 1 x AIF move along the ditch and pick up a large caliber weapon which appeared to be a possible DSHKA on a Tripod. Subsequent engagement resulted in estimated 20 AIF killed.