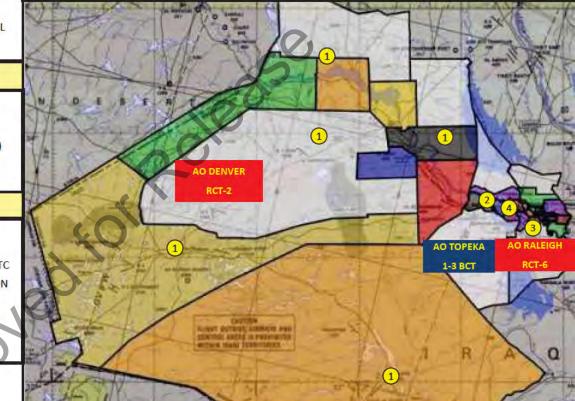

# NEUTRALIZE AIF

- INCIDENT LEVELS ARE ABOVE THE TEN WEEK AVERAGE.
- REPORTING SHOWS PREDOMINANT THEME AMONG AO DENVER **RESIDENTS IS INTENSIFYING REJECTION OF AQI IDEALS**
- OPEN TERRAIN IN AO RALEIGH IS BEING USED TO CONDUCT. INSURGENT TRAINING CAMPS
- INSURGENTS INCREASE MURDER AND INTIMIDATION CAMPAIGN AGAINST IP FAMILIES IN ANAH
- THREATS OF COMPLEX ATTACKS AND SUICIDE ATTACKS CONTINUE THROUGHOUT MNF-W AO

# WEEKLY SIGNIFICANT EVENTS

1) OPERATION OKINAWA (AO TOPEKA)

2) OPERATION ZAIDON II (AO RALIEGH)

3) OPERATION CALL TO FREEDOM (AO TOPEKA)

OVERALL ASSESSMENT

# WEEKLY SIGNIFICANT EVENTS

- 1) OPERATION TUNISIA (AO RALEIGH)
- 2) OPERATION ZAIDON II (AO RALIEGH)
- 3) OPERATION CALL TO FREEDOM (AO TOPEKA)