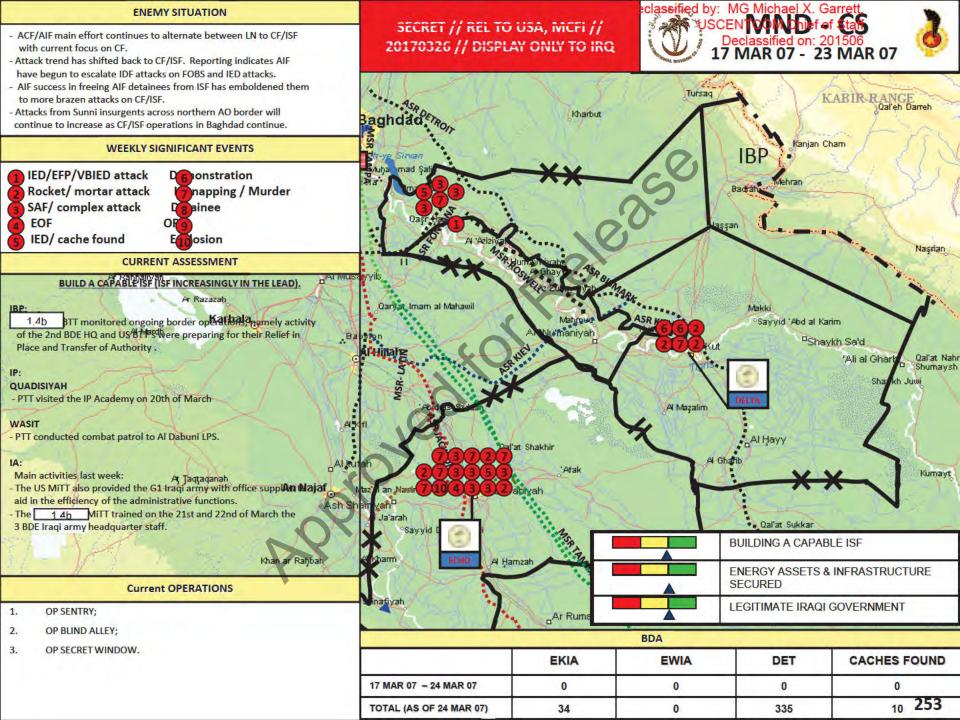

Declassified by: MG Michael X. Garrett, USCENTCOM Chief of Staff Declassified on: 201506

26 March 2007