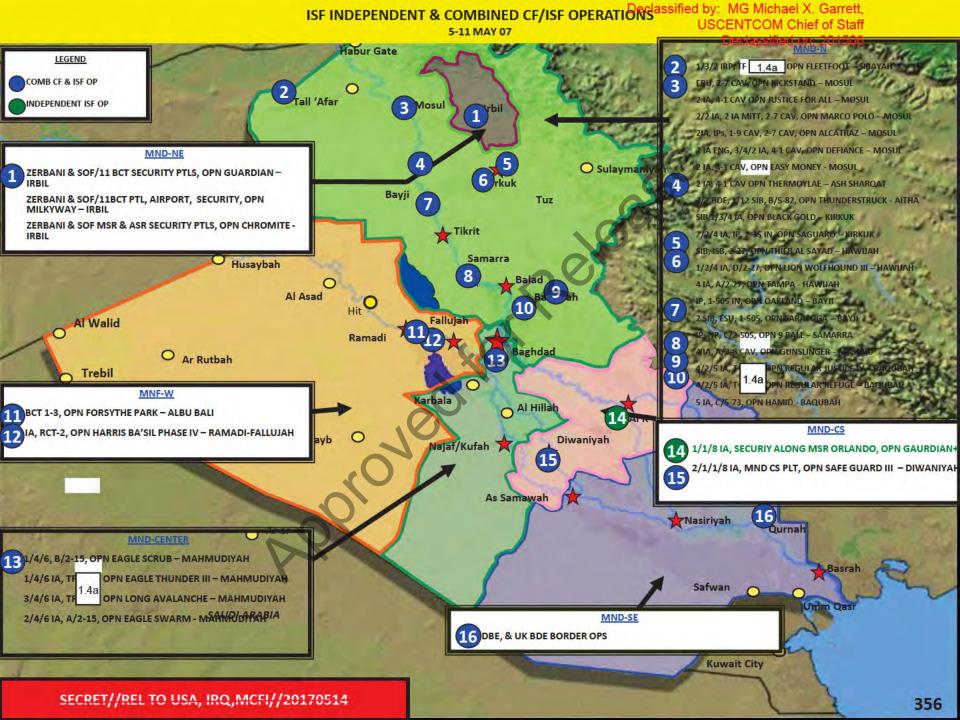

| 0                                                                                                              | M D Z                         | 2        |









# Operations Conducted As of 13 MAY

SECRET // REL TO USA, MCFI // 20170531 // DISPLAY ONLY TO IRQ

| MNF-WEST               | APR  | MAY  |
|------------------------|------|------|
| Combined OPS           | 43   | 32   |
| 1ST IA Division        | APR  | MAY  |
| Independent Combat OPS | 227  | 282  |
| Independent Patrols    | 3327 | 1562 |
| Independent CPs        | 1318 | 598  |
| 3RD IA Division        | APR  | MAY  |
| Independent Combat OPS | 47   | 34   |
| Independent Patrols    | 257  | 104  |
| Independent CPs        | 959  | 431  |
| 7TH IA Division        | APR  | MAY  |
| Independent Combat OPS | 1057 | 472  |
| Independent Patrols    | 626  | 424  |
| Independent CPs        | 351  | 129  |

An Nukhayb

| The second se |      |      |
|-----------------------------------