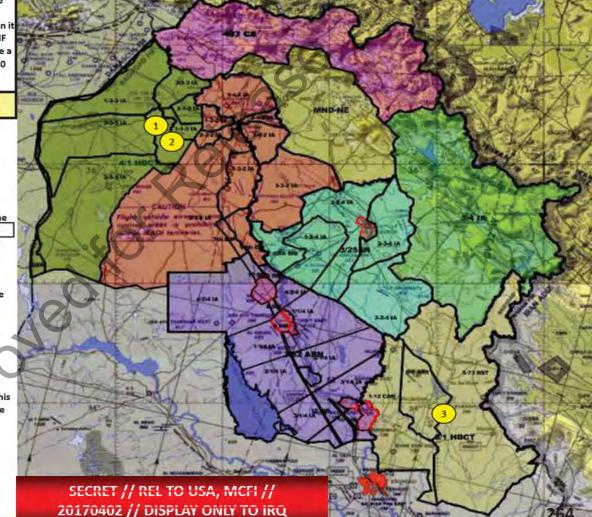

# WEEKLY SIGNIFICANT EVENTS

1 On 25 March 07 GEN Petraeus visited AO Long Knife (4-1 BCT) at FOB Marez, Al Kisik, FOB Sykes, & COP Heider/Rabiah POE. The purpose was to meet with Iraqi Leaders and local sheikhs to discuss the future of the POE in western Ninewa Province and Iraq as a whole.

- 2 At 271633MAR07 3-4 CAV Tal Afar JCC reported a large explosion in the Ninewah Province, Tal Afar vic 38SKF 70644 28483. At 1705 hrs, It was reported that the explosion has made a 50 ft wide 20 ft deep crater.
- On 30 0000C MAR 07 A/1-82 AWT was conducting area recon east of KBS when it 3 observed 6 x PAX attempting to hide. AWT came over again, it observed 1 x AIF move along the ditch and pick up a large caliber weapon which appeared to be a possible DSHKA on a Tripod. Subsequent engagement resulted in estimated 20 AIF killed.

### **SECURITY & TRANSITION**

IA BDC conducted a successful controlled detonation of PIED in TIKRIT. At 261355MAR20 ED was discovered by Templar 31 (3/3/128 MP PTT) and reported to TF 1.4a in the Salah Ad Din Province, E. of Tikrit,

### COMMUNICATIONS

On the morning of 28 MAR 07, a crowd of approximately 150 local nationals gathered outside the Mayor's Building inside the Castle in rotest as a result of the two VBIEDs the day prior resulting in mass casualties. 1.4a4 were at the protest to help calm the situation and assist the governanment and Shi'a sheiks in getting the situation under control

### GOVERNANCE

The 4-1 BCT continues to assist the CA Team in Tal Afar assess the situation on the ground. The DIV PAO created a press story on how well and quickly the Iraqi's responded to the incident. The 3-4 CAV pushed supplies to hospital: The 618th Engineer supported the incident by sending 32 Engineers to assist in the rubble removal and crater repair.

### **ECONOMICS**

The Ninewa PRT Reconstruction section host PRDC Chair Mr. Mohamed Jamshee meet with GRN officials to tour the Mosul Air Field Passenger Terminal project. This project was intended to restore commercial air passenger service to Mosul in time for the Hajj, CY 2007.