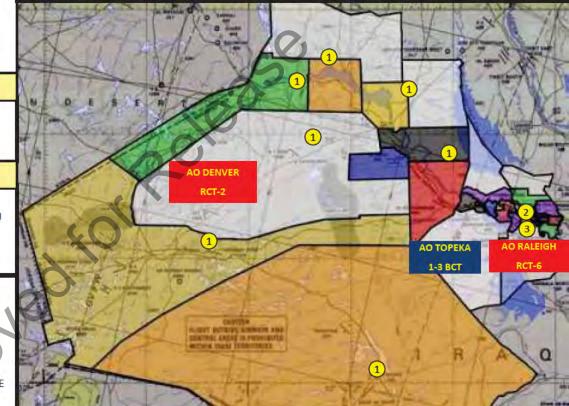

# NEUTRALIZE AIF

- INCIDENT LEVELS ARE ABOVE THE TEN WEEK AVERAGE.
- REPORTING SHOWS PREDOMINANT THEME AMONG AO DENVER **RESIDENTS IS INTENSIFYING REJECTION OF AQI IDEALS**
- OPEN TERRAIN IN AO RALEIGH IS BEING USED TO CONDUCT. INSURGENT TRAINING CAMPS
- INSURGENTS INCREASE MURDER AND INTIMIDATION CAMPAIGN AGAINST IP FAMILIES IN ANAH
- THREATS OF COMPLEX ATTACKS AND SUICIDE ATTACKS CONTINUE THROUGHOUT MNF-W AO

# WEEKLY SIGNIFICANT EVENTS

1) OPERATION OKINAWA (AO TOPEKA)

2) OPERATION ZAIDON II (AO RALIEGH)

3) OPERATION CALL TO FREEDOM (AO TOPEKA)

OVERALL ASSESSMENT

# WEEKLY SIGNIFICANT EVENTS

- 1) OPERATION TUNISIA (AO RALEIGH)
- 2) OPERATION ZAIDON II (AO RALIEGH)
- 3) OPERATION CALL TO FREEDOM (AO TOPEKA)