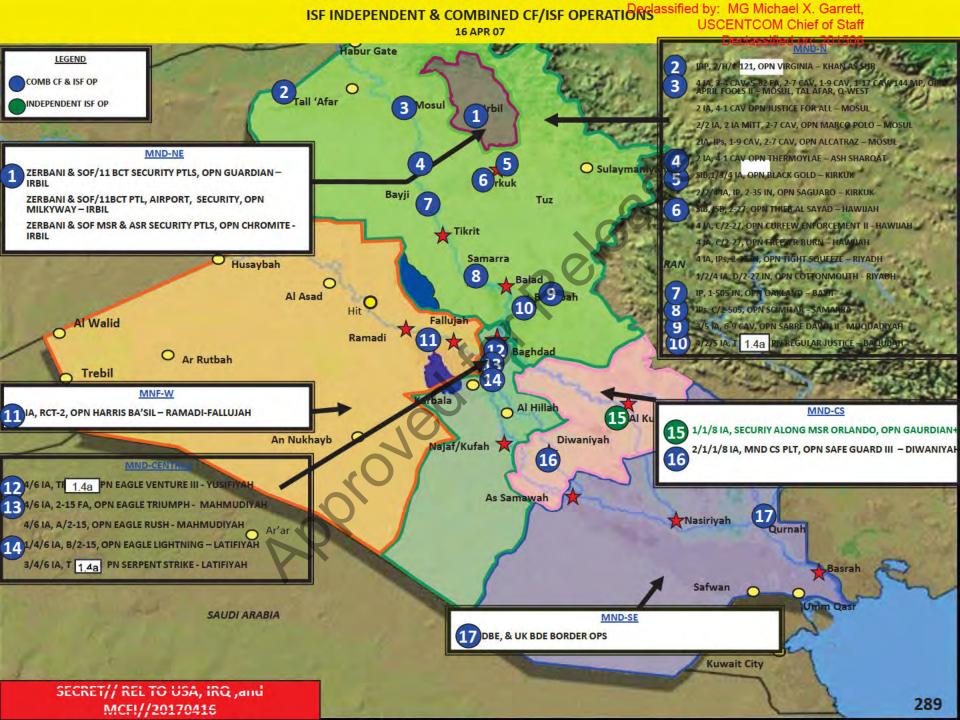

| O Habur Gate       IRAQ SUMMARY         Tail Afar       Dahul         Tail Afar       IRAQ SUMMARY         Tail Afar       IRAQ SUMMARY         Tail Afar       Irbit         Hawijah       Sulaymanya         Bayji       Irbit         Hawijah       Sulaymanya         Hawijah       Irbit         Hawijah       Irbit         Hadithah       Irbit         Hawijah       Irbit         Irbit       Irbit         Irbit       Irbit         Irbit       Irbit         Irbit       Irbit         Irbit       Irbit         Irbit       Irbit         Irbit |

# **COUNTER - EJK – 160430APR07**

Declassified by: MG Michael X. Garrett, USCENTCOM Chief of Staff



COUNTER EJK Weekly 070430APR07- 130430APR07 USCENTCOM Chief of Staff









| IAL            | IA Units in Baghdad           |           |            |         |