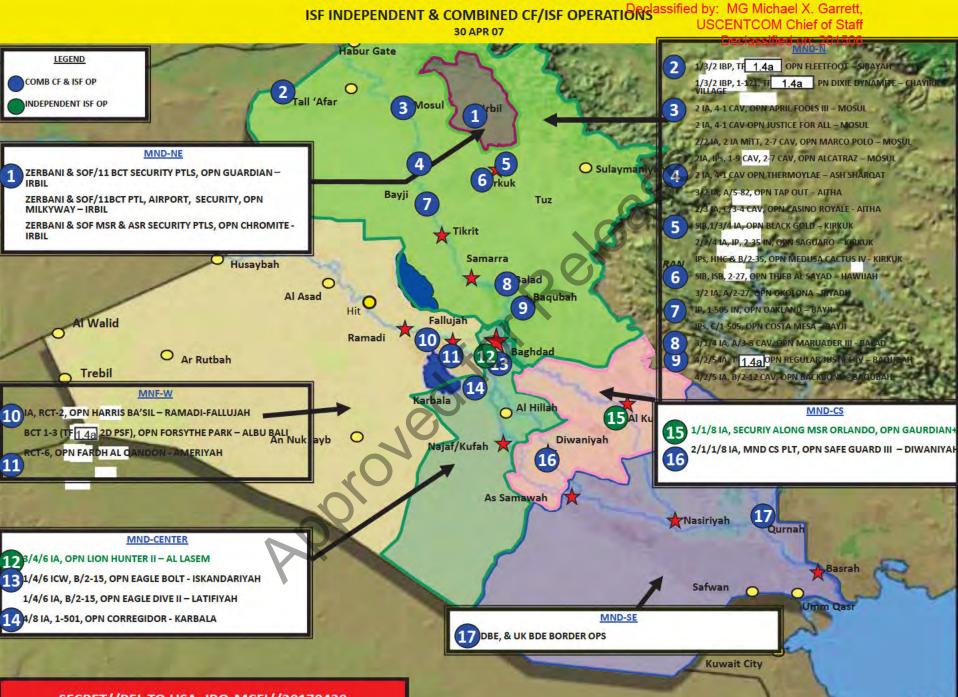

# ISF INDEPENDENT & COMBINED CF/ISF OPERATIONS assified by: MG Michael X. Garrett,

EAST OF RTE VERNON IN MANSOUR.