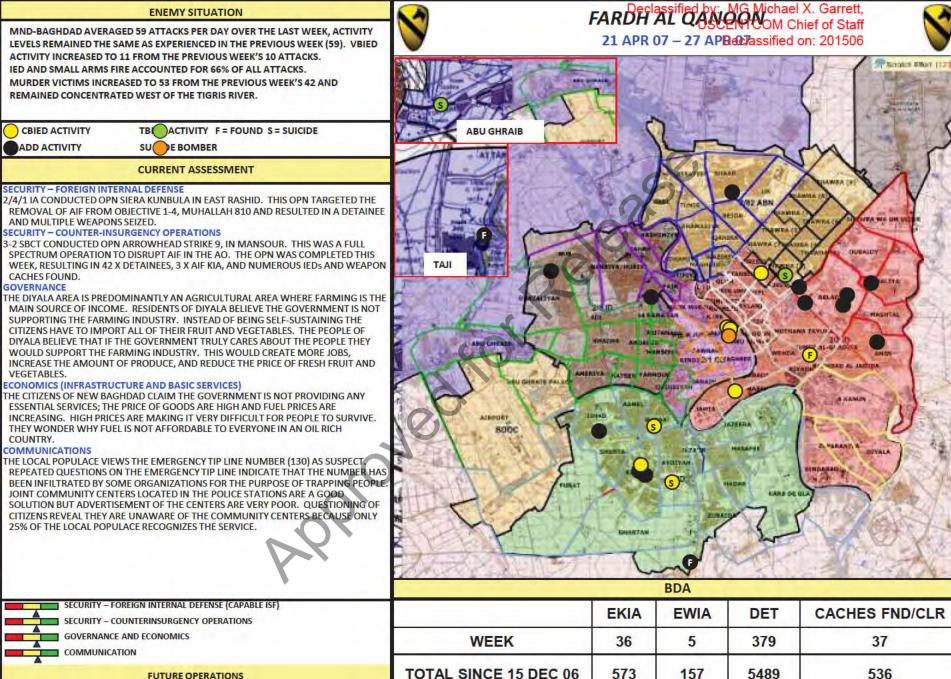

|       | F       | <b>ARDH AL-Q</b><br>17 MAR 07 – 2 | 3 MARediassi                           | M Chief of S<br>fied on: 201 | taff<br>506 |   |
|-------|---------|-----------------------------------|----------------------------------------|------------------------------|-------------|---|
| NAJAF |         |                                   | - A                                    |                              |             | 2 |
|       | Ju s    |                                   | - 214 COMMENT                          |                              |             |   |
| 67    | Frank - | WALL PARTY                        | anna anna anna anna anna anna anna ann |                              | AL HILLAH   |   |

Declassified by: MG Michael X. Garrett,

| BDA                   |      |      |      |                |  |  |  |  |  |
|-----------------------|------|------|------|----------------|--|--|--|--|--|
|                       | EKIA | EWIA | DET  | CACHES FND/CLR |  |  |  |  |  |
| WEEK                  | 18   | 5    | 216  | 57             |  |  |  |  |  |
| TOTAL SINCE 15 DEC 06 | 364  | 102  | 3893 | 399            |  |  |  |  |  |