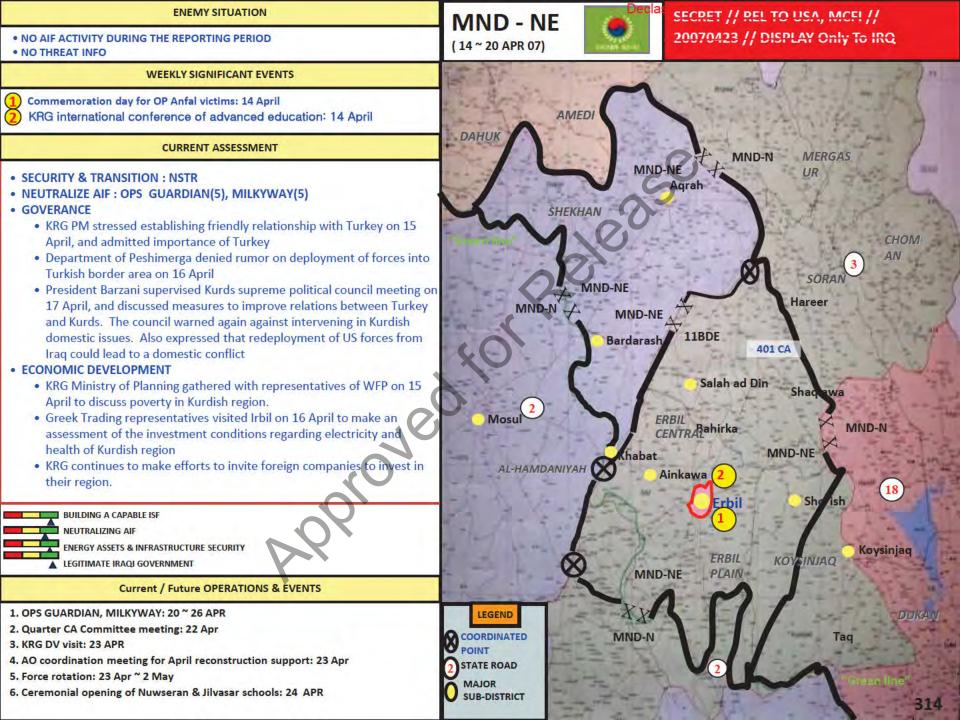

|  |  |  |  |  |
|---------------------------------------------------------------------|--------------------------|------|------|------|--------------------|--|--|--|--|--|
| ECONOMICS                                                           | BDA                      |      |      |      |                    |  |  |  |  |  |
| CURRENT/FUTURE OPERATIONS                                           |                          | EKIA | EWIA | DET  | CACHES FOUND       |  |  |  |  |  |
| a control of the order of the second is which it is a second of the | 14-20 APR 07             | 72   | 13   | 173  | 25                 |  |  |  |  |  |
|                                                                     | TOTAL AS OF 14<br>DEC 06 | 1024 | 164  | 2820 | <sup>338</sup> 313 |  |  |  |  |  |





14APR 07 - 21APR 07

TOTAL (AS OF 21APR 07)

EKIA

0

41

EWIA

0

3

DET

1

482

CACHES FOUND

0

11

- 2. OP BLIND ALLEY;
- OP BLACK EAGLE;
- OP SECRET WINDOW.

# CURRENT SITUATION

<u>Current Situation</u>. Strike Ops continue against MJAM. Frequent IDF attacks against BP and COB continue. Demonstrations against Govr Wai'ili have remained peaceful.

Iraqi Self-reliance. Maysaan PIC took place without incident on 18 Apr. CG 10 IA initiative to take on Basra IDF teams.

**Capability of ISF.** IA lead in Op LADYSMITH 2. ISF managed Basra demonstrations. IPS establishment of city PVCPs. CG 10 IA focus on C-IED ops. 10 (IA) Div Bns continue to operate in BAGHDAD on Op FARDH AL QANOON.

# Atmospherics.

• Basra: City tensions over Govr Wai'ili.

- Maysan: NSTR.
- Dhi Qar: NSTR.
- Al Muth