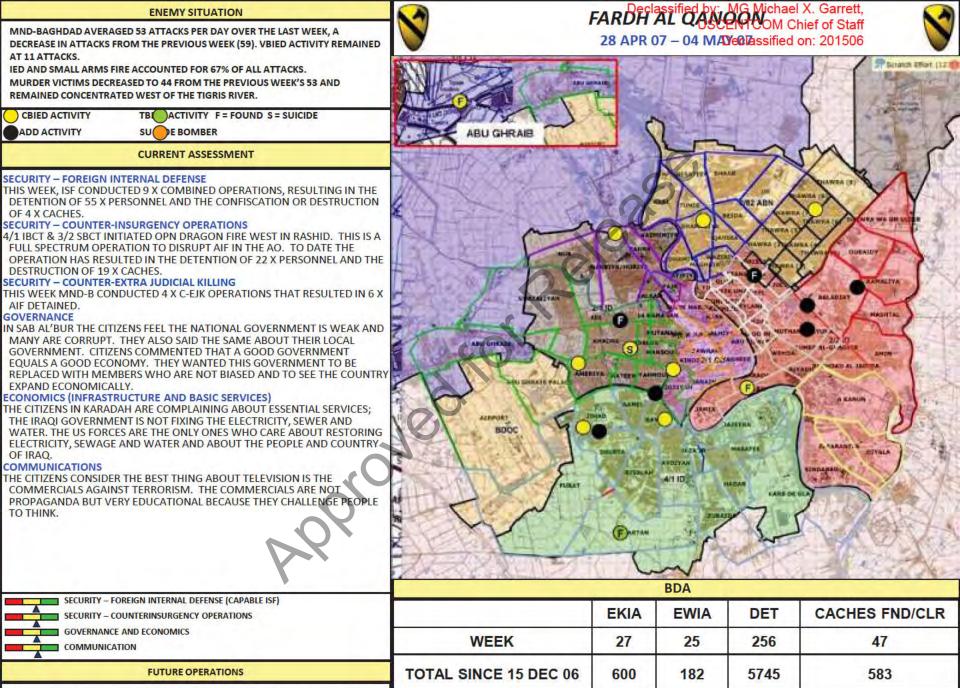

Declassified by: MG Michael X. Garrett, USCENTCOM Chief of Staff Declassified on: 201506

26 March 2007

# CJSOTF COUNTER EJK OPERATIONS - 260430MARO MICHAel X. Garrett,

CJSOTF COUNTER EJK Weekly 170430MAR07- 230430MAR07 USCENTCOM Chief of Staff

Declassified by: MG Michael X. Garrett,

MND-BAGHDAD AVERAGED 84 ATTACKS PER DAY OVER THE LAST WEEK, AN INCREASE FROM ACTIVITY EXPERIENCED THE PREVIOUS WEEK (69). VBIED ACTIVITY DECREASED TO 13 ATTACKS FROM THE PREVIOUS WEEK'S 16 ATTACKS.

IED AND SMALL ARMS FIRE ACCOUNTED FOR 75% OF ALL ATTACKS.

MURDER VICTIMS INCREASED TO 68 FROM THE PREVIOUS WEEK'S 46 AND REMAINED CONCENTRATED WEST OF THE TIGRIS RIVER.

|                | WEEKLY SIGNIFICAN | T EVENTS                                                                                                        |  |
|----------------|-------------------|-----------------------------------------------------------------------------------------------------------------|--|
| VBIED ACTIVITY | A ACTIVITY        | F = FOUND                                                                                                       |  |
| BOOBYTRAP      |                   | S = SUICIDE                                                                                                     |  |
|                |                   | a de ser al s |  |

## CURRENT ASSESSMENT

### SECURITY - FOREIGN INTERNAL DEFENSE

ON 23 MAR 07 400 X IA SOLDIERS CONDUCTED OPERATION STUD IN THE 4-25 AO TO DISRUPT AIF OPS NEAR FOB KALSU.

## SECURITY - COUNTER-INSURGENCY OPERATIONS

IN MANSOUR, 3-2 SBCT AND 2-1 ID CONTINUE TO CONDUCT CLEARING OPS TO SET CONDITIONS FOR ISF TO ACHIEVE SELF-RELIANCE. TWO SIGNIFICANT CAPTURES (UA 0738 - HAYDAR) AND (UA 0575 - HAYTHAM), THIS ACTION DISRUPTED A BAGHDAD AQI-VBIED RING.

### SECURITY - COUNTER-EXTRA JUDICIAL KILLING

THIS WEEK, MND-B CONDUCTED 16 X C-EJK OPERATIONS AND DETAINED 27 X AIF, INCLUDING 6 X BN LEVEL AND ABOVE HVIs.

### GOVERNANCE

THE ADHAMIYAH DAC IS STILL UNDERGOING TURMOIL WHEN THE RECENTLY SEATED DAC CHAIRMAN WAS KILLED AND THE PREVIOUS DAC CHAIRMAN WAS DETAINED FOR THE SUSPECT ASSASSINATION. THERE IS AN ON-GOING RIFT BETWEEN THE ADHAMIYAH DAC MEMBERS WHEN SUNNIS MEET IN SHAAB/UR HAYY AND SHIAS MEET IN ADHAMIYAH HAYY.

## ECONOMICS (INFRASTRUCTURE AND BASIC SERVICES)

BUSINESS OWNERS NEED TO BE ENCOURAGED TO OPEN THEIR STORES AND BUSINESSES, DOURA MARKETS IN EAST RASHID CURRENTLY HAVE 134 OF 653 SHOPS OPEN. BUSINESSES ARE GAINING CONFIDENCE IN SECURITY. THIS WILL HELP RE-INVIGORATE THE LOCAL ECONOMY AND EMPLOY ADDITIONAL LNs. COMMUNICATIONS

ATMOSPHERICS THROUGHOUT GHAZALIYAH INDICATE RESIDENTS ARE PLEASED TO SEE CF AND ARE MOTIVATED TO CLEAN UP THE AREA. CITIZENS SHOW A DESIRE TO ENGAGE CF LEADERS AND WORK TOGETHER IN ORDER TO INCREASE SECURITY AND IMPROVE THE NEIGHBORHOOD PROSPERITY.