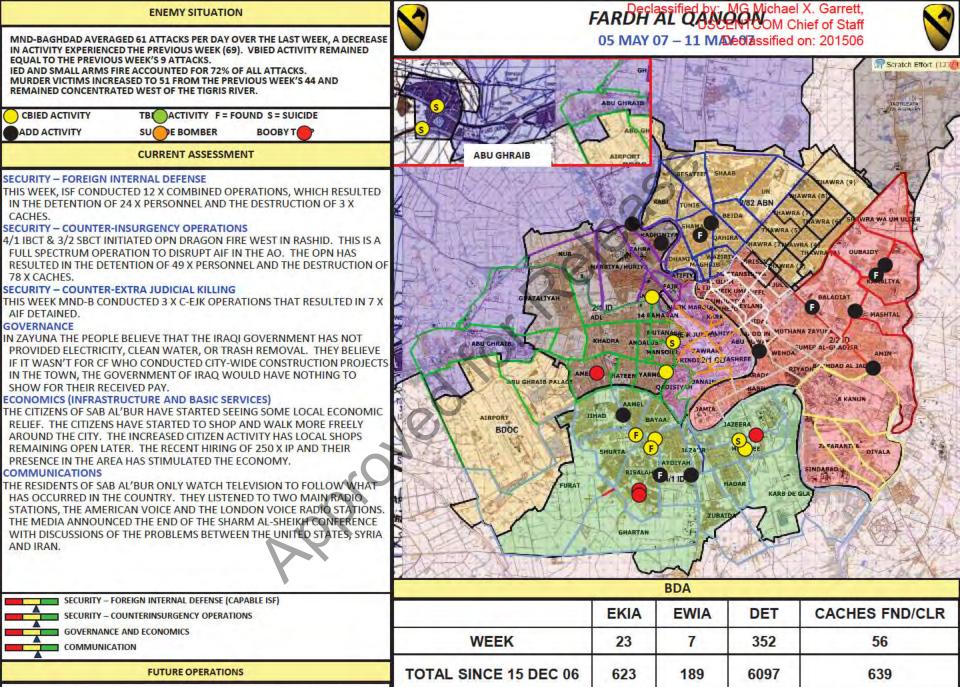

| 358     |



4/1 ID & 3/2 SBCT CONTINUE TO CONDUCT OPN DRAGON FIRE WEST AND, O/O, CONDUCT OPN DRAGON FIRE EAST.

# SECRET // REL TO USA IRQ and MCFI//20170514

359

| IA &                                                                                                            | NPU        | nits ir    | n Bag          | hdad