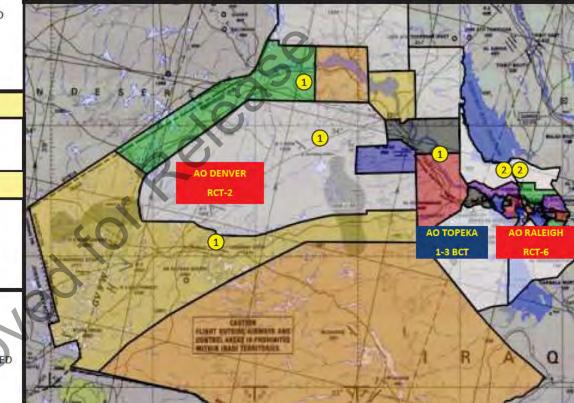

# NEUTRALIZE AIF

- INCIDENT LEVELS ARE ABOVE THE TEN WEEK AVERAGE.
- REPORTING SHOWS PREDOMINANT THEME AMONG AO DENVER **RESIDENTS IS INTENSIFYING REJECTION OF AQI IDEALS**
- OPEN TERRAIN IN AO RALEIGH IS BEING USED TO CONDUCT. INSURGENT TRAINING CAMPS
- INSURGENTS INCREASE MURDER AND INTIMIDATION CAMPAIGN AGAINST IP FAMILIES IN ANAH
- THREATS OF COMPLEX ATTACKS AND SUICIDE ATTACKS CONTINUE THROUGHOUT MNF-W AO

# WEEKLY SIGNIFICANT EVENTS

1) OPERATION OKINAWA (AO TOPEKA)

2) OPERATION ZAIDON II (AO RALIEGH)

3) OPERATION CALL TO FREEDOM (AO TOPEKA)

OVERALL ASSESSMENT

# **BUILD A CAPABLE ISF**

- BCT-8 GRADUATES 1000 IA RECRUITS 24 MAR
- IST SULAYMANIYAH IP ACADEMY BEGINS 25 MAR W/500 RECRUITS
- BTTs CONDUCTING RIPs; TOA IS 1APR

# BUILD AN INDEPENDENT IRAQ

- JUDICIAL ENGAGEMENT BETWEEN CHIEF JUDGE OF AL QAIM AND RCT-2 SJA
- JAZEERA WOMEN'S COUNCIL ELECTED A NEW PRESIDENT AND DISCUSSED COMMUNITY PROJECTS
- FOURTH MEETING OF THE SHAMIYA TRIBAL COUNCIL IN RAMADI
- \$48M WAS ALLOCATED TO PROJECTS WITHIN THE PROVINCE
- MNF-W DCG, THE PROVINCIAL GOVERNOR, AND PROVINCIAL DIRECTORATE GENERALS VISIT RUTBAH

# WEEKLY SIGNIFICANT EVENTS

- 1) OPERATION TUNISIA (AO RALEIGH)
- 2) OPERATION ZAIDON II (AO RALIEGH)
- 3) OPERATION CALL TO FREEDOM (AO TOPEKA)