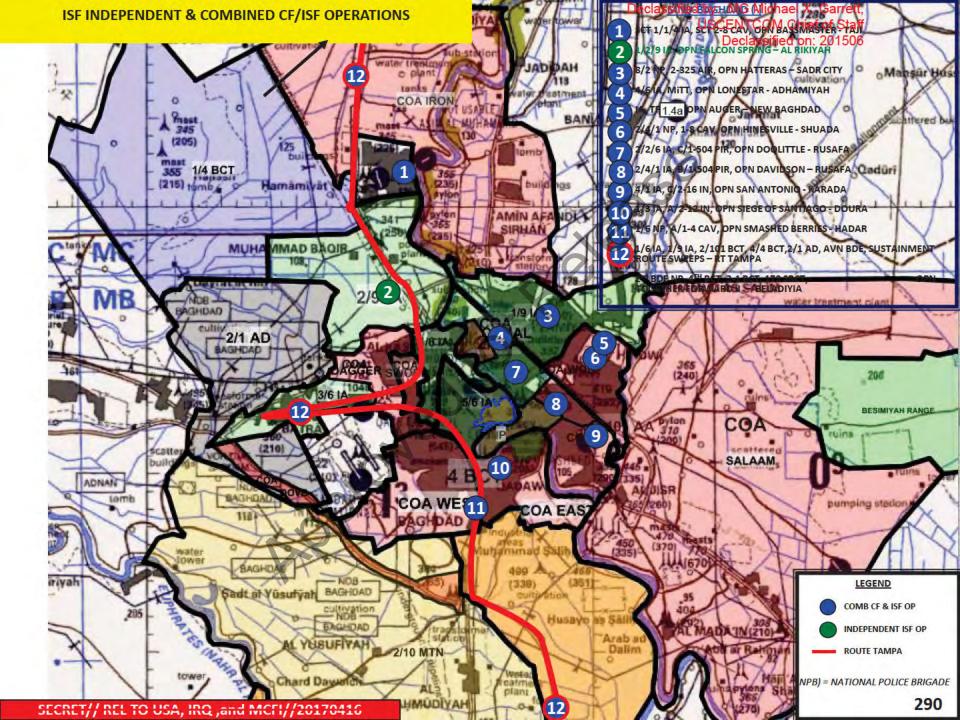

| O Habur Gate       IRAQ SUMMARY         Tail Afar       Dahul         Tail Afar       IRAQ SUMMARY         Tail Afar       IRAQ SUMMARY         Tail Afar       Irbit         Hawijah       Sulaymanya         Bayji       Irbit         Hawijah       Sulaymanya         Hawijah       Irbit         Hawijah       Irbit         Hadithah       Irbit         Hawijah       Irbit         Irbit       Irbit         Irbit       Irbit         Irbit       Irbit         Irbit       Irbit         Irbit       Irbit         Irbit       Irbit         Irbit |

# **COUNTER - EJK – 160430APR07**

Declassified by: MG Michael X. Garrett, USCENTCOM Chief of Staff



COUNTER EJK Weekly 070430APR07- 130430APR07 USCENTCOM Chief of Staff









| IAL            | IA Units in Baghdad           |           |            |         |