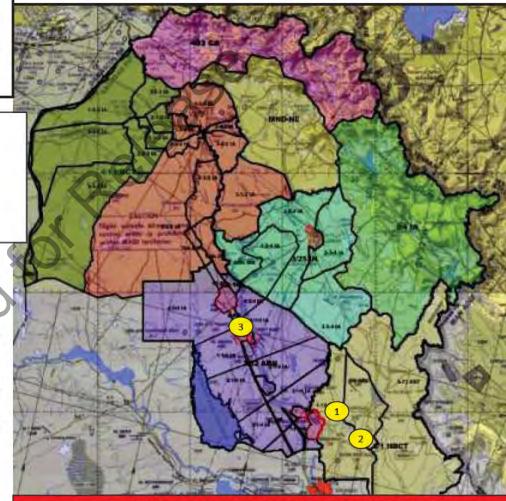

| <b>OPERATION CALL T</b>                                                                               | O FREEDOM OPSUN                                                                                               | Л                           |                                                                                                                                                                                                                                                                                                                                                                                                                                                                                                                                                           | T // REL TO USA, MICFI //<br>22 // DISPLAY ONLY TO IRQ                                                                                                                                                                                                                                                                                  |
|-------------------------------------------------------------------------------------------------------|---------------------------------------------------------------------------------------------------------------|-----------------------------|-----------------------------------------------------------------------------------------------------------------------------------------------------------------------------------------------------------------------------------------------------------------------------------------------------------------------------------------------------------------------------------------------------------------------------------------------------------------------------------------------------------------------------------------------------------|-----------------------------------------------------------------------------------------------------------------------------------------------------------------------------------------------------------------------------------------------------------------------------------------------------------------------------------------|
|                                                                                                       | 1.4c                                                                                                          | SR                          | <ul> <li>Ma'laab and Al Iskan. 1<br/>term COIN operations</li> <li>Mission Significant Ac</li> <li>Set conditions for 2/<br/>operations in the Al Isl</li> <li>Established 20th Str<br/>security into zone.</li> <li>Prepared additional<br/>follow on COIN oper</li> <li>RIP'd with an approp<br/>secure the AO.</li> <li>Effectively disrupted<br/>capabilities as indica<br/>hostile acts within th</li> <li>Exploited success of<br/>pressure on AIF and Ad</li> <li>Political Impact:</li> <li>Demonstrated ability<br/>Al Iskan District</li> </ul> | tions:<br>/5 MAR to conduct follow on COIN/CMO<br>can.<br>eet Security Station to allow persistent<br>OPs in the district in preparation for<br>rations.<br>priate sized rifle battalion to effectively<br>I AIF freedom of movement and C2<br>ted by continued downward trend in<br>the city.<br>Operation Murfreesboro by maintaining |
| Friendly/Enemy Actions:<br>• (19) Caches Found<br>• (37) Direct Fire Engagements<br>• (6) IED Attacks | Cache Find Highlights:<br>(206) Mortar Rounds<br>(15) Mortar systems<br>(13) RPG Launchers<br>(68) RPG Rounds | <u>Casualt</u><br><u>CF</u> | (0) KIA<br>(2) WIA                                                                                                                                                                                                                                                                                                                                                                                                                                                                                                                                        | Logistics: Staging CL IV at Camp<br>Corregidor enabled effective control<br>of the flow of resources into the Al<br>Iskan.                                                                                                                                                                                                              |
| • (44) IEDs Found                                                                                     | (22) Artillery Rounds<br>(37) weapons (rifle, pistol, MG)<br>(770) small arms rounds                          | ISF<br>IA:                  | (1) KIA<br>(2) WIA                                                                                                                                                                                                                                                                                                                                                                                                                                                                                                                                        | <ul> <li>Issues:</li> <li>Awaiting stand up of IP force</li> <li>Continued engagement with</li> </ul>                                                                                                                                                                                                                                   |
| <ul> <li>Detainees:</li> <li>(13) known/suspected AIF detained</li> </ul>                             | (33) Rockets<br>(23) IEDs<br>(2) Suicide vests<br>(56) IED Containers                                         | IP:<br><u>AIF</u>           | (0) KIA<br>(0) WIA                                                                                                                                                                                                                                                                                                                                                                                                                                                                                                                                        | <ul><li>municipal leaders to facilitate trash</li><li>removal and repair sewage lines</li><li>Continue to establish strongpoints;</li></ul>                                                                                                                                                                                             |
| Duration:<br>• 18 – 29 Mar 07                                                                         | (3) Grenades<br>(2) Rocket tubes<br>(1) IRL                                                                   | civ                         | (28) KIA<br>(4) WIA                                                                                                                                                                                                                                                                                                                                                                                                                                                                                                                                       | CMOC will be required in the area                                                                                                                                                                                                                                                                                                       |
|                                                                                                       | IED components<br>Welding material                                                                            |                             | (0) KIA<br>(2) WIA                                                                                                                                                                                                                                                                                                                                                                                                                                                                                                                                        | 263                                                                                                                                                                                                                                                                                                                                     |