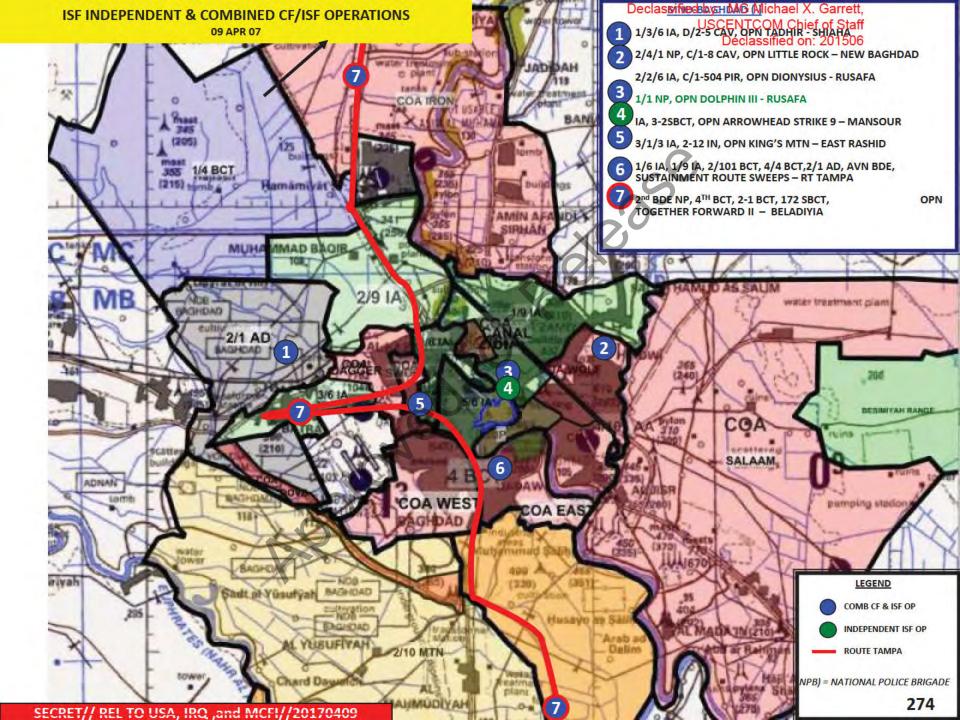

# Capable ISF (ISF Increasingly in Lead)

- IA Independent and Combined operations continue to trend positive across ITO. Public trust and confidence growing in areas outside of Baghdad, and the city itself is showing positive signs.
- IP/NP charges of capitulation, complicity in sectarian violence, and lack of trust in parts of Baghdad remain a problem.
- Administrative and logistical shortcomings continue to undermine the ISF's ability to internally support operations; dependant on CF for most items (supplies, equip, fuel). Particular problems exist for the DBE with fuel shortages, and availability and maintenance of scanners in MND-CS and MND-SE; daily supplies (fuel, ammunition) are challenges with the IA.

# AIF Neutralized (Al Qaeda Out)

- Attacks UP by 5% (1009-1061), <u>above the 12 Week Average</u>. Effectiveness rate UNCHANGED (21%) and <u>at the 12 Week Average</u>.
- Battle Casualties DOWN by 28% (1183-848), <u>below the 12 Week Average</u>. Civilians DOWN 45% (895-490) <u>below the 12 Week Average</u>, ISF UP 34% (145-195), <u>above the 12 Week Average</u>. Coalition UP 14% (143-163), <u>above the 12 Week Average</u>.
- IEDs UP (637-686), above the 12 Week Average, 'F&C' Rate DOWN (49%-47%).
- EFPs UP (5-6), with 1 'F&C'.
- VBIED events UP from 32 to 39, with 13 'F&C'. Casualties per attack were DOWN at 8.2, below the 12 Week Average.
- Suicide Attacks UP (11-13), above the 12 Week Average. Vest type attacks UP (3-4).
- Support an Independent Iraq (Building Confidence)
  - Atmospherics continue to trend positive in the AOR. The replacement of the Fallujah Council, the response to expanding security in Sadr City, and anti-corruption efforts in MND-North indicate a growing buy-in to the security measures.
  - Fuel, Electricity, Security, Transportation remain at the forefront of public concern across the AOR.
  - There appears to be a growing rejection of AIF in MNF-W and MND-North with Sunni tribes, and they have become more active in support of ISF recruitment and operations.

# TRANSITION

- IA Independent and Combined operations continue to trend positive across ITO. Public trust and confidence growing, and Baghdad is showing positive signs.
- IP/NP charges of corruption and lack of trust in parts of Baghdad remain a problem, though frequency is decreasing in atmospheric reporting.
- Administrative and logistical shortcomings continue to undermine the ISF's ability to internally support operations; dependant on CF for most items (supplies, equip, fuel). Particular problems exist for the DBE with fuel shortages, and availability and maintenance of scanners in MND-CS and MND-SE; daily supplies (fuel, ammunition) are challenges with the IA.