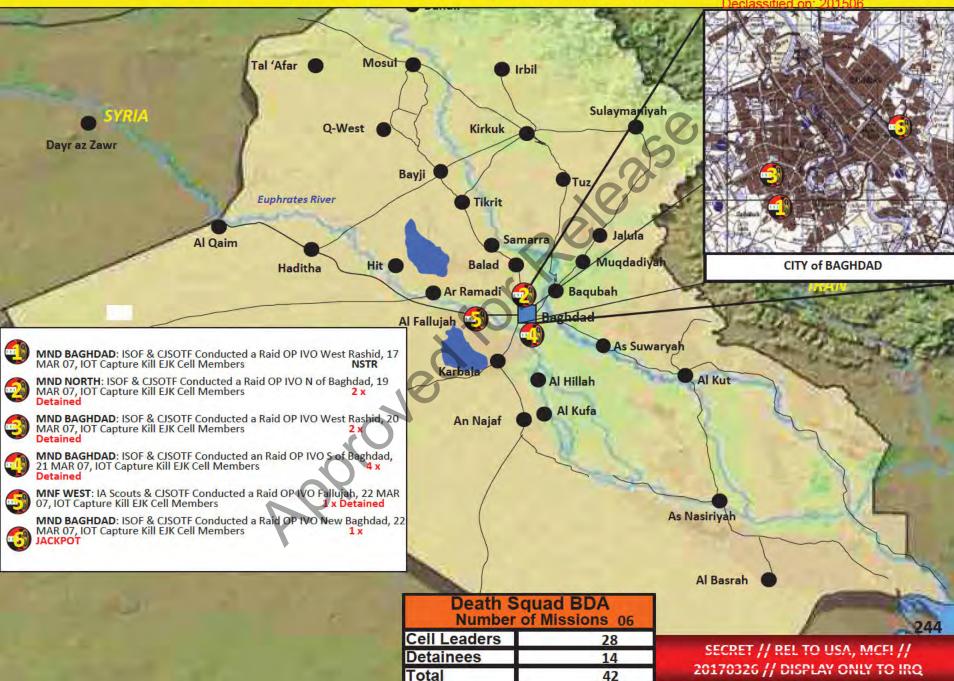

Declassified by: MG Michael X. Garrett, USCENTCOM Chief of Staff Declassified on: 201506

26 March 2007





# CJSOTF COUNTER EJK OPERATIONS - 260430MARO MICHAel X. Garrett,



CJSOTF COUNTER EJK Weekly 170430MAR07- 230430MAR07 USCENTCOM Chief of Staff

Declassified by: MG Michael X. Garrett,







MND-BAGHDAD AVERAGED 84 ATTACKS PER DAY OVER THE LAST WEEK, AN INCREASE FROM ACTIVITY EXPERIENCED THE PREVIOUS WEEK (69). VBIED ACTIVITY DECREASED TO 13 ATTACKS FROM THE PREVIOUS WEEK'S 16 ATTACKS.

IED AND SMALL ARMS FIRE ACCOUNTED FOR 75% OF ALL ATTACKS.

MURDER VICTIMS INCREASED TO 68 FROM THE PREVIOUS WEEK'S 46 AND REMAINED CONCENTRATED WEST OF THE TIGRIS RIVER.

|                | WEEKLY SIGNIFICAN | T EVENTS                                                                                                        |  |
|----------------|-------------------|-----------------------------------------------------------------------------------------------------------------|--|
| VBIED ACTIVITY | A ACTIVITY        | F = FOUND