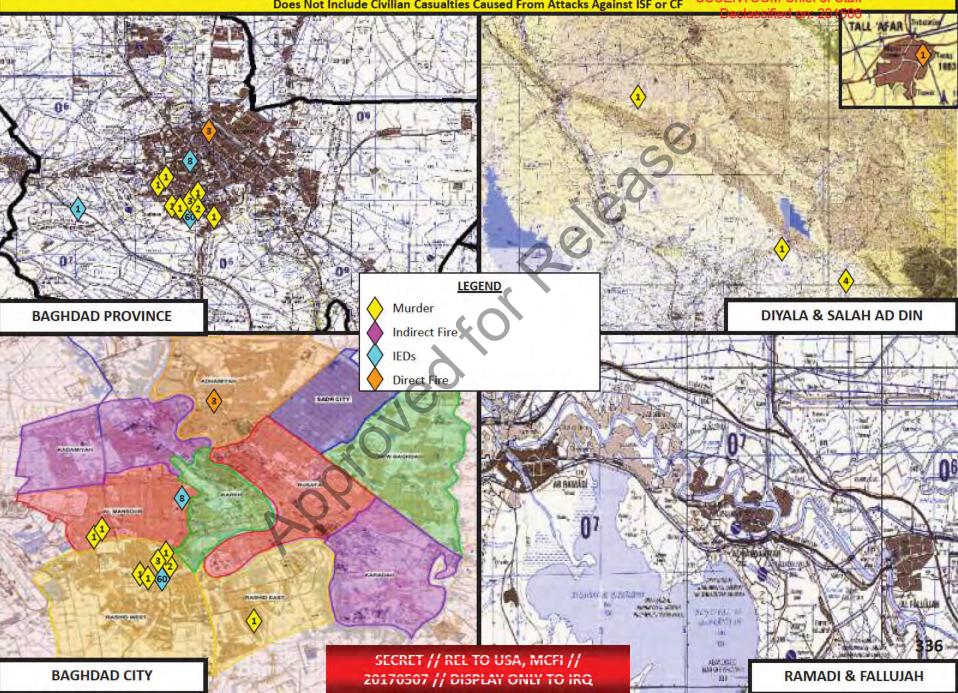

# CJSOTF COUNTER EJK OPERATIONS - 260430MARO MICHAel X. Garrett,

CJSOTF COUNTER EJK Weekly 170430MAR07- 230430MAR07 USCENTCOM Chief of Staff

Declassified by: MG Michael X. Garrett,

MND-BAGHDAD AVERAGED 84 ATTACKS PER DAY OVER THE LAST WEEK, AN INCREASE FROM ACTIVITY EXPERIENCED THE PREVIOUS WEEK (69). VBIED ACTIVITY DECREASED TO 13 ATTACKS FROM THE PREVIOUS WEEK'S 16 ATTACKS.

IED AND SMALL ARMS FIRE ACCOUNTED FOR 75% OF ALL ATTACKS.

MURDER VICTIMS INCREASED TO 68 FROM THE PREVIOUS WEEK'S 46 AND REMAINED CONCENTRATED WEST OF THE TIGRIS RIVER.

|                | WEEKLY SIGNIFICAN | T EVENTS                                                                                                        |  |
|----------------|-------------------|-----------------------------------------------------------------------------------------------------------------|--|
| VBIED ACTIVITY | A ACTIVITY        | F = FOUND                                                                                                       |  |
| BOOBYTRAP      |                   | S = SUICIDE                                                                                                     |  |
|                |                   | a de ser al s |  |

### SECURITY - COUNTER-EXTRA JUDICIAL KILLING

THIS WEEK, MND-B CONDUCTED 16 X C-EJK OPERATIONS AND DETAINED 27 X AIF, INCLUDING 6 X BN LEVEL AND ABOVE HVIs.