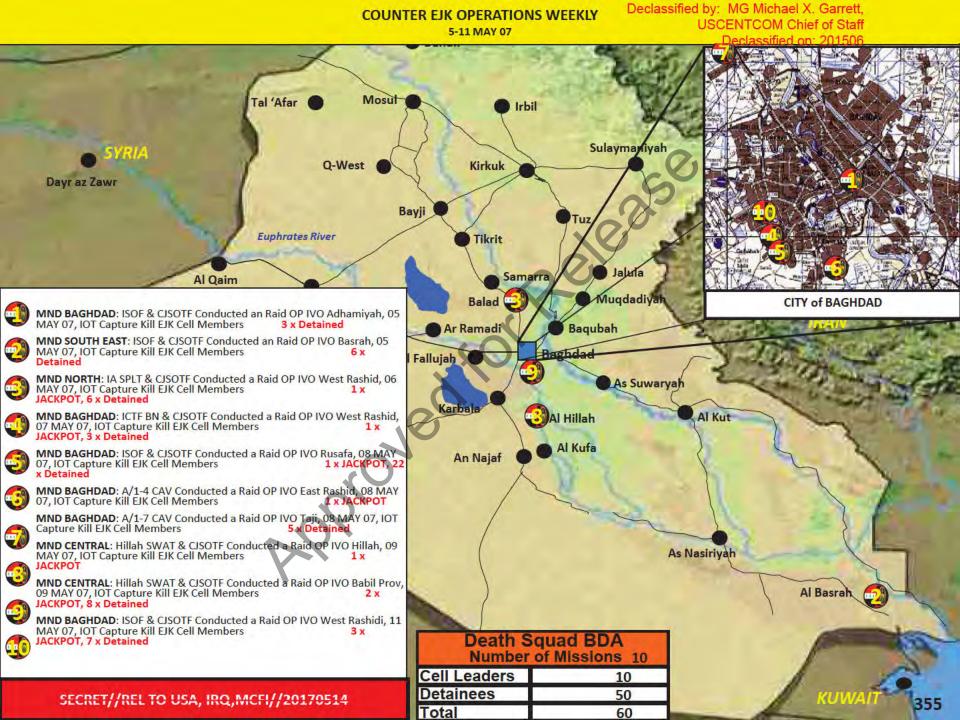

| 0                                                                                                              | M D Z                         | 2        |









# Operations Conducted As of 13 MAY

SECRET // REL TO USA, MCFI // 20170531 // DISPLAY ONLY TO IRQ

| MNF-WEST               | APR  | MAY  |
|------------------------|------|------|
| Combined OPS           | 43   | 32   |
| 1ST IA Division        | APR  | MAY  |
| Independent Combat OPS | 227  | 282  |
| Independent Patrols    | 3327 | 1562 |
| Independent CPs        | 1318 | 598  |
| 3RD IA Division        | APR  | MAY  |
| Independent Combat OPS | 47   | 34   |
| Independent Patrols    | 257  | 104  |
| Independent CPs        | 959  | 431  |
| 7TH IA Division        | APR  | MAY  |
| Independent Combat OPS | 1057 | 472  |
| Independent Patrols    | 626  | 424  |
| Independent CPs        | 351  | 129  |

An Nukhayb

| The second se |      |      |
|---------------------------------