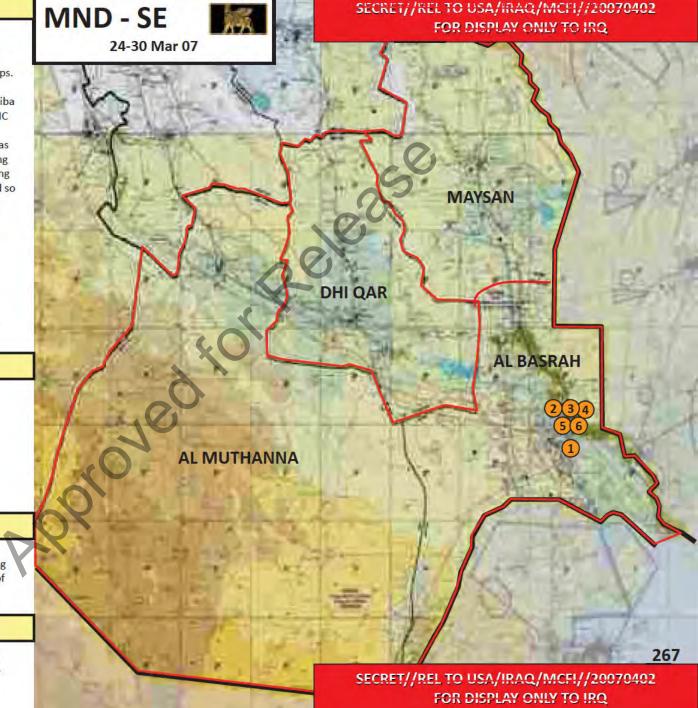

# CURRENT SITUATION

Current Situation. A high tempo of strike ops has resulted in a significant reduction in MJAM activity, with most attacks on CF being reactive to ongoing Ops. Iraqi Self-reliance. Empowerment of ISF continues with the handover of OSB to 10(IA) Div on 20 Mar. Capability of ISF. ISF effectively controlled the unrest in Basra city without MNF support, although initial reaction of the IA was not timely. The two 10 (IA) Div Bdes serving in Baghdad have moved to more challenging AOs, thus providing a sterner test of their combat effectiveness and resolve.

# Atmospherics.

• Basra: Populace remains positive, with signs that tolerance of MJAM activity is decreasing.

- Maysaan: NSTR.
- Dhi Qar: NSTR.
- Al Muthanna: NSTR.

<u>Neutralizing the AIF</u>. Op surge continues to disrupt MJAM activity.

# SIGNIFICANT EVENTS OF THE WEEK

Op RAMIN II – 19 Mar 07.
 Op PHOENIX X – 20 Mar 07.
 Op SETANTA – 20 Mar 07.
 Op PHOENIX XI – 21 Mar 07.
 Op OSIRIS II – 21 Mar 07.
 Basrah Unrest – 22 Mar 07.
 Op PYTHON II – 23 Mar 07.

# CURRENT ASSESSMENT

MND(SE) continues to pursue MJAM vigorously through pre-planned and reactive strike ops, keeping them on the back foot and denying them Freedom of Manouvre.

# CURRENT SITUATION

Current Situation. Strike ops continue, resulting in continued low levels of attacks and MJAM activity, with most attacks on CF being reactive to ongoing ops. Iragi Self-reliance. Plans remain on track with the handover of the Shatt Al Arab Hotel (SAAH) and Shaiba Logistics Base (SLB) later this month. Planning for PIC in Maysan continues.

Capability of ISF. The new PDoP for Al Muthanna has been confirmed, and is expected to maintain a strong stance against MJAM. The two 10 (IA) Div Bns serving in Baghdad are now operating in their new AOs, and so far have given a good performance, despite some casualties.

# Atmospherics.

· Basra: Populace remains positive, with signs that tolerance of MJAM activity is decreasing.

- · Maysan: NSTR.
- Dhi Qar: NSTR.
- Al Muthanna: NSTR.

Neutralizing the AIF. Op surge continues to disrupt MJAM activity.

# SIGNIFICANT EVENTS OF THE WEEK

- (1 Op WICK - 24 Mar 07.
- 234 Op CAPRI - 26 Mar 07.
  - Op THUNDERBIRD 27 Mar 5 Apr 07.
  - Op DOGWOOD 29 Mar 07.
- Iranian Consulate Incident 29 Mar 07.
- 5 Op POOLE - 31 Mar 07.

# CURRENT ASSESSMENT

MND(SE) continues to pursue MJAM vigorously through pre-planned and reactive strike ops, keeping them on the back foot and denying them freedom of manoeuvre. The key event for the next few weeks will be PIC in Maysan.