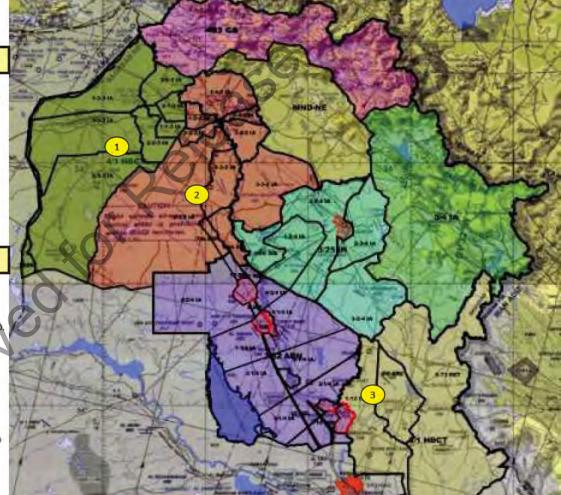

# WEEKLY SIGNIFICANT EVENTS

1 On 25 March 07 GEN Petraeus visited AO Long Knife (4-1 BCT) at FOB Marez, Al Kisik, FOB Sykes, & COP Heider/Rabiah POE. The purpose was to meet with Iraqi Leaders and local sheikhs to discuss the future of the POE in western Ninewa Province and Iraq as a whole.

- 2 At 271633MAR07 3-4 CAV Tal Afar JCC reported a large explosion in the Ninewah Province, Tal Afar vic 38SKF 70644 28483. At 1705 hrs, It was reported that the explosion has made a 50 ft wide 20 ft deep crater.
- On 30 0000C MAR 07 A/1-82 AWT was conducting area recon east of KBS when it 3 observed 6 x PAX attempting to hide. AWT came over again, it observed 1 x AIF move along the ditch and pick up a large caliber weapon which appeared to be a possible DSHKA on a Tripod. Subsequent engagement resulted in estimated 20 AIF killed.

### GOVERNANCE

The 4-1 BCT continues to assist the CA Team in Tal Afar assess the situation on the ground. The DIV PAO created a press story on how well and quickly the Iraqi's responded to the incident. The 3-4 CAV pushed supplies to hospital: The 618th Engineer supported the incident by sending 32 Engineers to assist in the rubble removal and crater repair.