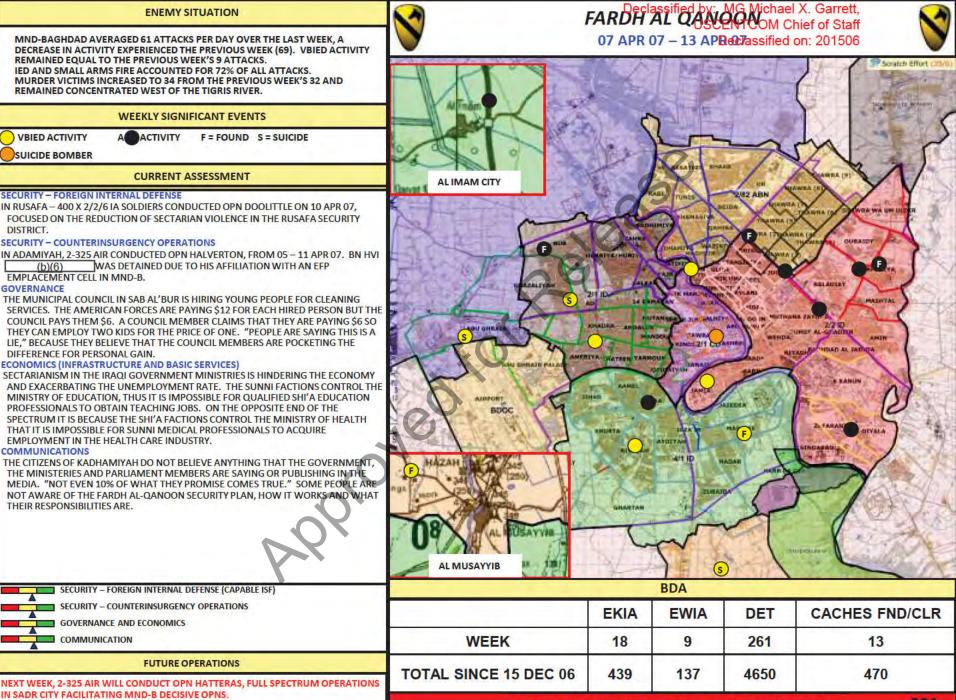

Declassified by: MG Michael X. Garrett, USCENTCOM Chief of Staff Declassified on: 201506

26 March 2007

# CJSOTF COUNTER EJK OPERATIONS - 260430MARO MICHAel X. Garrett,

CJSOTF COUNTER EJK Weekly 170430MAR07- 230430MAR07 USCENTCOM Chief of Staff

Declassified by: MG Michael X. Garrett,

MND-BAGHDAD AVERAGED 84 ATTACKS PER DAY OVER THE LAST WEEK, AN INCREASE FROM ACTIVITY EXPERIENCED THE PREVIOUS WEEK (69). VBIED ACTIVITY DECREASED TO 13 ATTACKS FROM THE PREVIOUS WEEK'S 16 ATTACKS.

IED AND SMALL ARMS FIRE ACCOUNTED FOR 75% OF ALL ATTACKS.

MURDER VICTIMS INCREASED TO 68 FROM THE PREVIOUS WEEK'S 46 AND REMAINED CONCENTRATED WEST OF THE TIGRIS RIVER.

|                | WEEKLY SIGNIFICAN | T EVENTS                                                                                                        |  |
|----------------|-------------------|-----------------------------------------------------------------------------------------------------------------|--|
| VBIED ACTIVITY | A ACTIVITY        | F = FOUND                                                                                                       |  |
| BOOBYTRAP      |                   | S = SUICIDE                                                                                                     |  |
|                |                   | a de ser al s |  |

## CURRENT ASSESSMENT

### SECURITY - FOREIGN INTERNAL DEFENSE

ON 23 MAR 07 400 X IA SOLDIERS CONDUCTED OPERATION STUD IN THE 4-25 AO TO DISRUPT AIF OPS NEAR FOB KALSU.

## SECURITY - COUNTER-INSURGENCY OPERATIONS

IN MANSOUR, 3-2 SBCT AND 2-1 ID CONTINUE TO CONDUCT CLEARING OPS TO SET CONDITIONS FOR ISF TO ACHIEVE SELF-RELIANCE. TWO SIGNIFICANT CAPTURES (UA 0738 - HAYDAR) AND (UA 0575 - HAYTHAM), THIS ACTION DISRUPTED A BAGHDAD AQI-VBIED RING.

### SECURITY - COUNTER-EXTRA JUDICIAL KILLING

THIS WEEK, MND-B CONDUCTED 16 X C-EJK OPERATIONS AND DETAINED 27 X AIF, INCLUDING 6 X BN LEVEL AND ABOVE HVIs.

### GOVERNANCE

THE ADHAMIYAH DAC IS STILL UNDERGOING TURMOIL WHEN THE RECENTLY SEATED DAC CHAIRMAN WAS KILLED AND THE PREVIOUS DAC CHAIRMAN WAS DETAINED FOR THE SUSPECT ASSASSINATION. THERE IS AN ON-GOING RIFT BETWEEN THE ADHAMIYAH DAC MEMBERS WHEN SUNNIS MEET IN SHAAB/UR HAYY AND SHIAS MEET IN ADHAMIYAH HAYY.

## ECONOMICS (INFRASTRUCTURE AND BASIC SERVICES)

BUSINESS OWNERS NEED TO BE ENCOURAGED TO OPEN THEIR STORES AND BUSINESSES, DOURA MARKETS IN EAST RASHID CURRENTLY HAVE 134 OF 653 SHOPS OPEN. BUSINESSES ARE GAINING CONFIDENCE IN SECURITY. THIS WILL HELP RE-INVIGORATE THE LOCAL ECONOMY AND EMPLOY ADDITIONAL LNs. COMMUNICATIONS

ATMOSPHERICS THROUGHOUT GHAZALIYAH INDICATE RESIDENTS ARE PLEASED TO SEE CF AND ARE MOTIVATED TO CLEAN UP THE AREA. CITIZENS SHOW A DESIRE TO ENGAGE CF LEADERS AND WORK TOGETHER IN ORDER TO INCREASE SECURITY AND IMPROVE THE NEIGHBORHOOD PROSPERITY.

Declassified by: MG Michael X. Garrett,

| BDA                   |      |      |      |                |  |  |  |  |  |
|-----------------------|------|------|------|----------------|--|--|--|--|--|
|                       | EKIA | EWIA | DET  | CACHES FND/CLR |  |  |  |  |  |
| WEEK                  | 18   | 5    | 216  | 57             |  |  |  |  |  |
| TOTAL SINCE 15 DEC 06 | 364  | 102  | 3893 | 399            |  |  |  |  |  |

3-2 SBCT & 2-1 ID WILL BEGIN PHASE III OF OPN ARROWHEAD STRIKE-9. CLEARING **OPS WILL CONTINUE IN EASTERN MANSOUR.** 