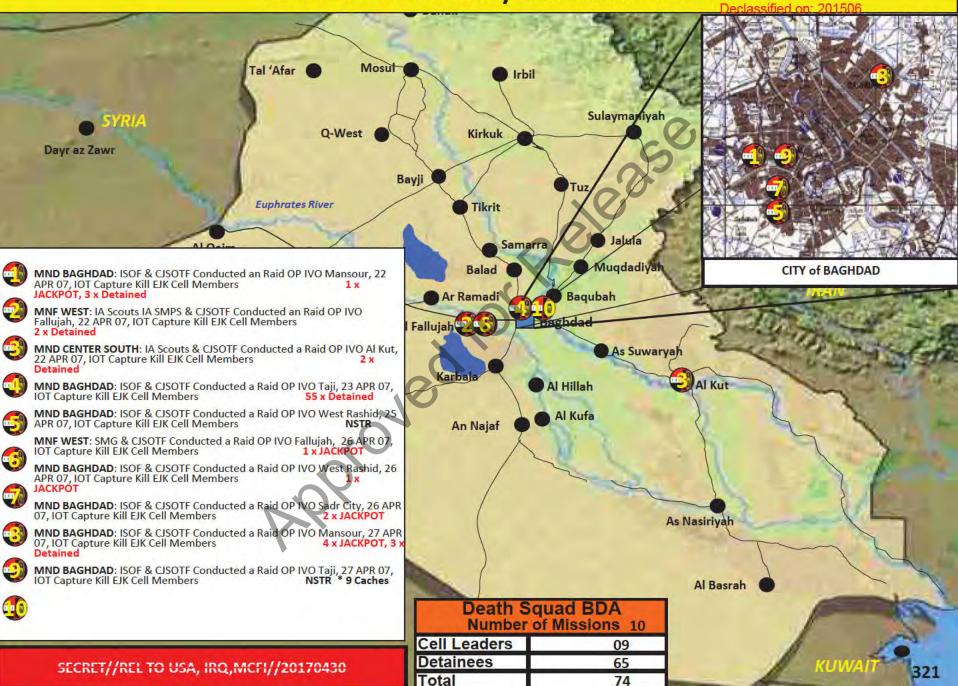

| Ser.   |                  |       |
| 100        |         | 1       | 97      | 104     | 90      | 101       | 78      |        |             | 1       | -            | -           | _         | - 1    | Kuwait C         | ty     |                  |       |
| AVG        | TOTAL   | ATTKS   | IN LAS  | T 7 DA  | YS (040 | 0 EACH    | DAY)    | 1      |             | -       | -            |             |           | 100    | 1                | 100    |                  | -     |
| 138        |         | -       |         | 135     | 122     | 142       | 103     |        |             |         |              |             |           |        | 1                |        | 1                | 320   |

COUNTER EJK Weekly 210000APR07- 272359APR07 USCENTCOM Chief of Staff





SECRET//REL TO USA, IRQ, MCFI//20170430



|