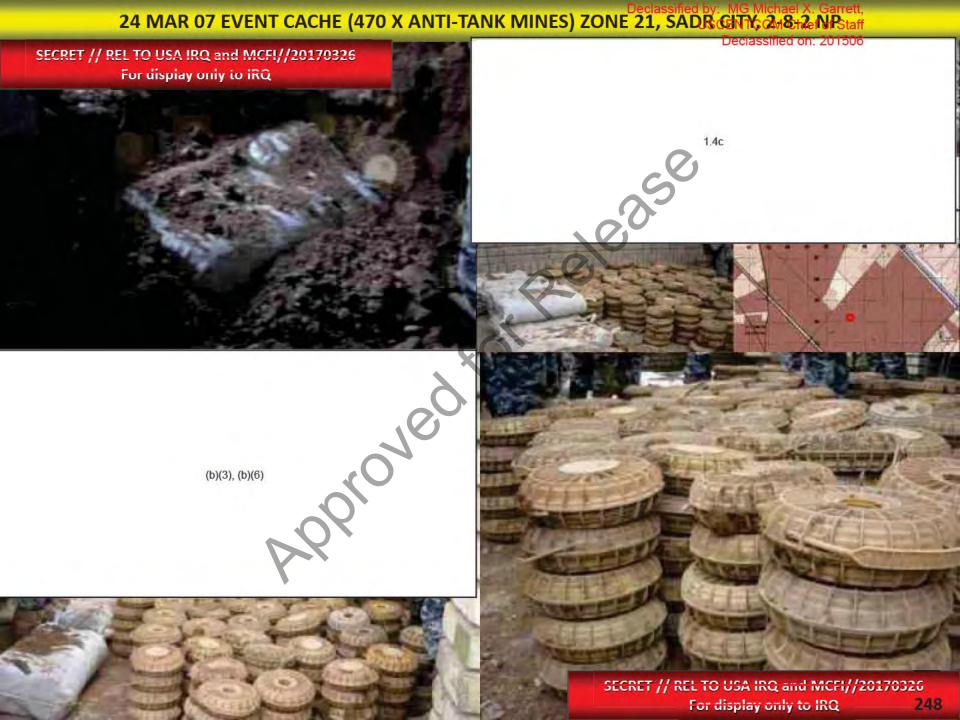

# WEEKLY SIGNIFICANT EVENTS

On 17MAR07 /2/2 IA found a large cache in the 17 Tamooz Neighborhood of Mosul based on 1 4c gathered from a detainee. The cache was moved by IA to COP Eagle for a press conference held today by BG Mutaah.