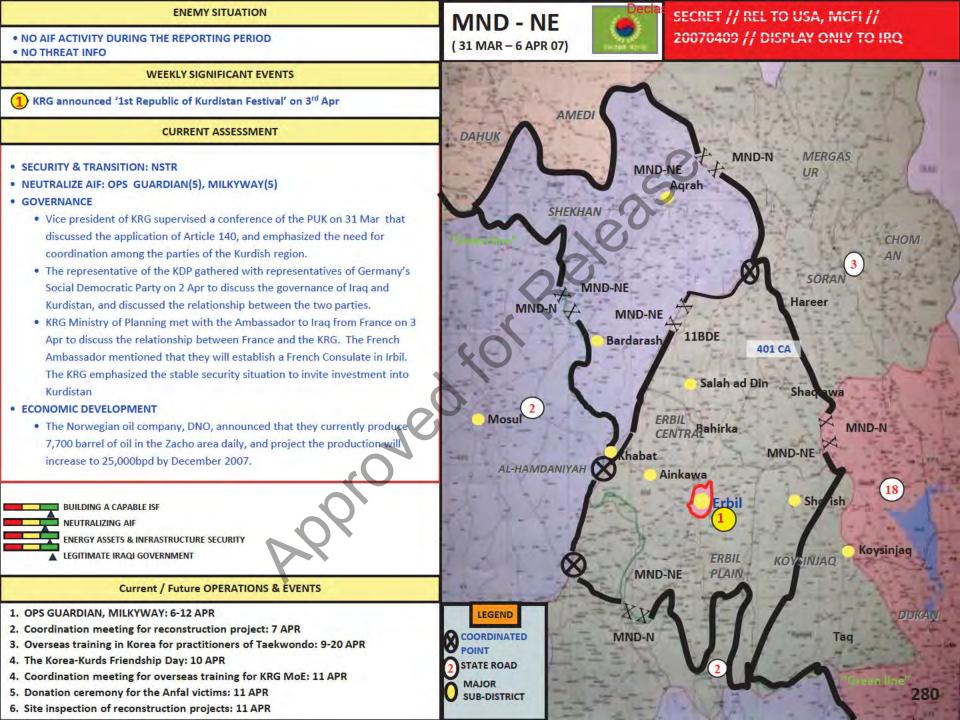

OP ALCATRAZ, OP THERMOPYALE, OP ATOMIC DOG, OP COBRA, OP HERSHEY, OP ALPHA STRIKE, OP VIRGINA, OP APRIL FOOLS OP SABER BOULEVARD, OP CHECK UP OP REGULAR JUSTICE, OP NORTHERN SECURITY, OP SNAKE KILLER, FOCUSED STABILIATION OP PARTNERED RESPONSE (RED INDICATES DIVISION OP)

Declassified by: MG Michael X. Garrett, USCENTCOM Chief of Staff TASK FORC

**OPERATION AMALIAAT AMEN LISHA'AB AL-IRAQ Security for the Iraqi People** 31 MAR-06 APR WEEKLY ROLL-UP REPORT



|                      |      | BDA  |      |                    |
|----------------------|------|------|------|--------------------|
|                      | EKIA | EWIA | DET  | CACHES FOUND       |
| 31 MAR - 06 APR      | 47   | 8    | 226  | 24                 |
| TOTAL (AS OF 14 DEC) | 875  | 145  | 2433 | <sup>280</sup> 279 |





#### CURRENT SITUATION

<u>Current Situation</u>. Strike Ops continue against MJAM. There has been an increase in IED incidents, including first use of a UBIED in MND(SE), resulting in 4xCF KIA and 5xCF WIAs.

Iraqi Self-reliance. Plans remain on track for the handover of the Shatt Al Arab Hotel on 08 Apr 07 and Shaibah Logistics Base on 24 Apr 07. Planning for PIC in Maysan continues.

**Capability of ISF**. Joint security ops in Basra began on 07 Apr 07 with the commencement of Op TROY, a Bdelevel Joint Op.

#### Atmospherics.

• Basra: The PDoP (Hamadi) reports that he is to be replaced due to CF pressure; this report is unconfirmed.

- Maysan: Reported clashes between IPS and JAM.
- Dhi Qar: NSTR.
- Al Muthanna: NSTR.

<u>Neutralizing the AIF</u>. Op surge continues to disrupt MJAM