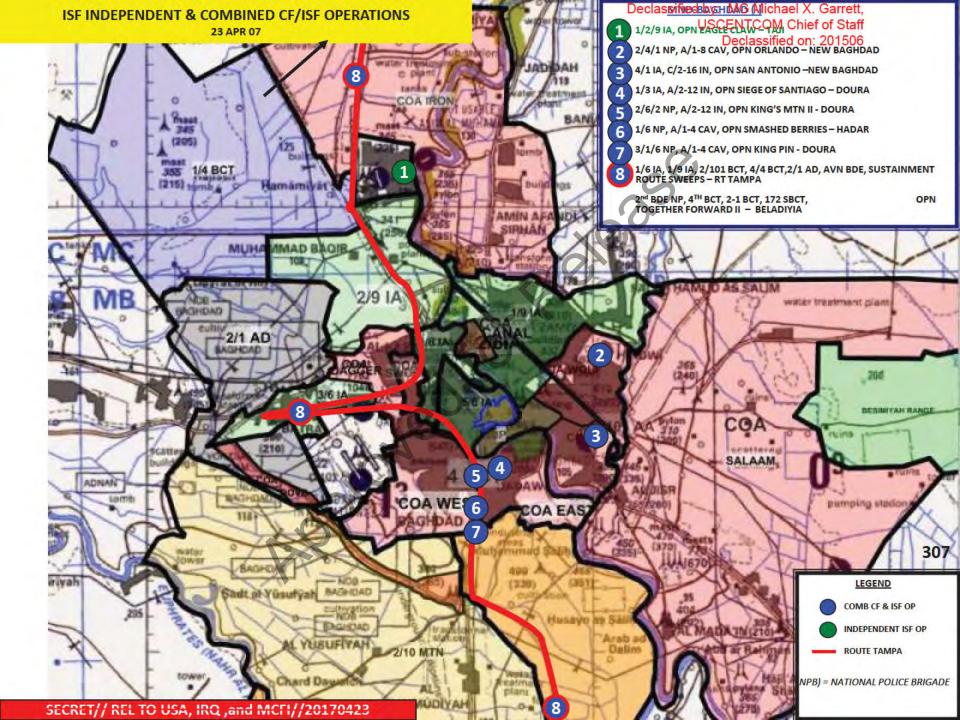

# ISF INDEPENDENT & COMBINED CF/ISF OPERATIONS assified by: MG Michael X. Garrett,

EAST OF RTE VERNON IN MANSOUR.