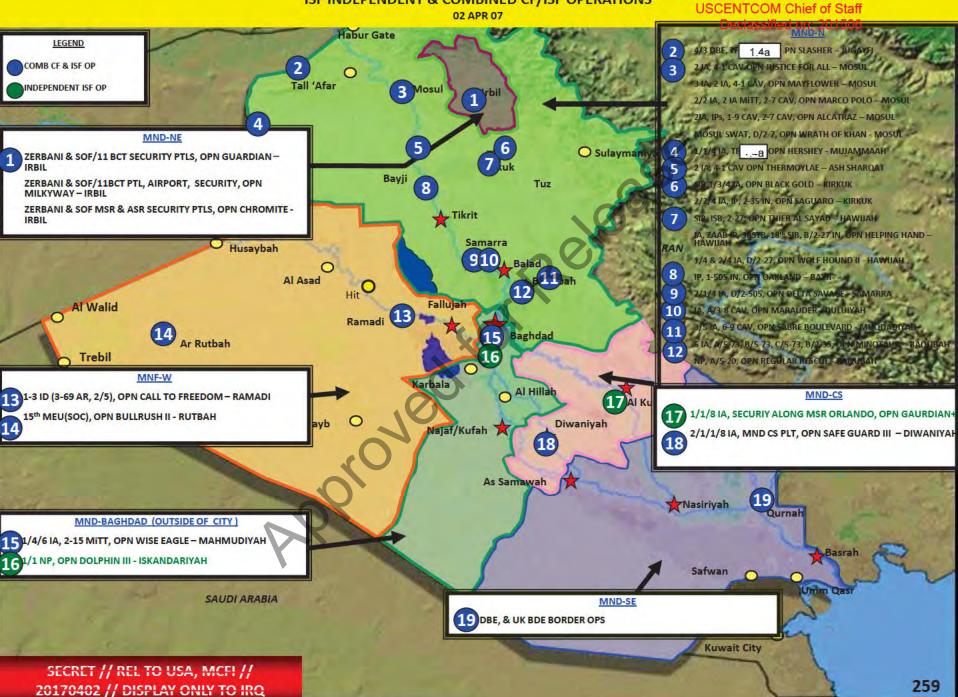

# ISF INDEPENDENT & COMBINED CF/ISF OPERATIONS assified by: MG Michael X. Garrett,

EAST OF RTE VERNON IN MANSOUR.