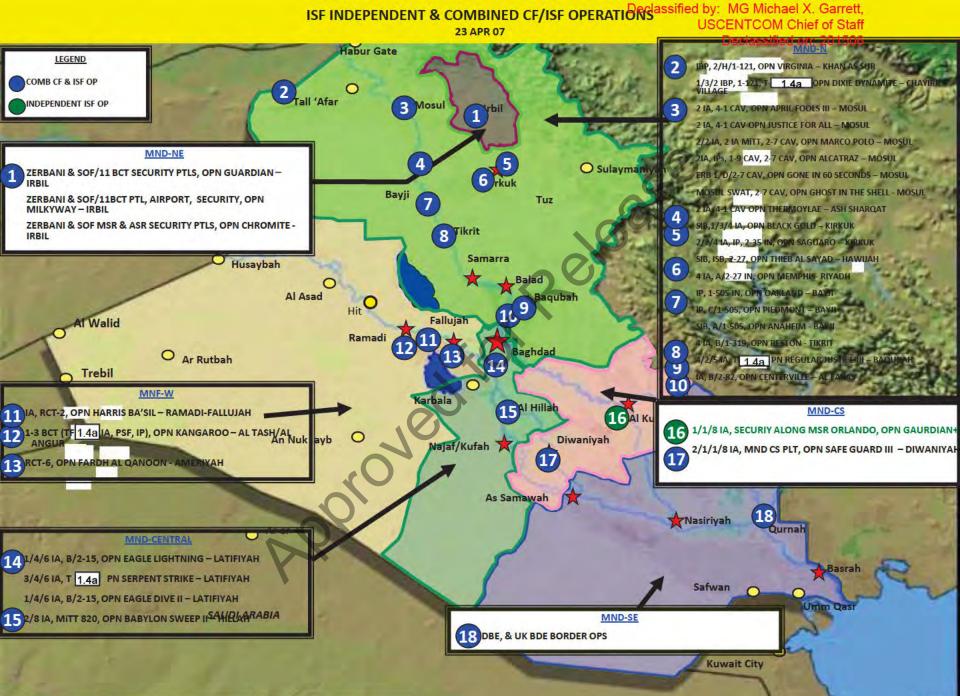

# Capable ISF (ISF Increasingly in Lead)

- IA Independent and Combined operations continue to trend positive across ITO. Public trust and confidence growing in areas outside of Baghdad, and the city itself is showing positive signs.
- IP/NP charges of capitulation, complicity in sectarian violence, and lack of trust in parts of Baghdad remain a problem.
- Administrative and logistical shortcomings continue to undermine the ISF's ability to internally support operations; dependant on CF for most items (supplies, equip, fuel). Particular problems exist for the DBE with fuel shortages, and availability and maintenance of scanners in MND-CS and MND-SE; daily supplies (fuel, ammunition) are challenges with the IA.

# AIF Neutralized (Al Qaeda Out)

- Attacks UP by 5% (1009-1061), <u>above the 12 Week Average</u>. Effectiveness rate UNCHANGED (21%) and <u>at the 12 Week Average</u>.
- Battle Casualties DOWN by 28% (1183-848), <u>below the 12 Week Average</u>. Civilians DOWN 45% (895-490) <u>below the 12 Week Average</u>, ISF UP 34% (145-195), <u>above the 12 Week Average</u>. Coalition UP 14% (143-163), <u>above the 12 Week Average</u>.
- IEDs UP (637-686), above the 12 Week Average, 'F&C' Rate DOWN (49%-47%).
- EFPs UP (5-6), with 1 'F&C'.
- VBIED events UP from 32 to 39, with 13 'F&C'. Casualties per attack were DOWN at 8.2, below the 12 Week Average.
- Suicide Attacks UP (11-13), above the 12 Week Average. Vest type attacks UP (3-4).
- Support an Independent Iraq (Building Confidence)
  - Atmospherics continue to trend positive in the AOR. The replacement of the Fallujah Council, the response to expanding security in Sadr City, and anti-corruption efforts in MND-North indicate a growing buy-in to the security measures.
  - Fuel, Electricity, Security, Transportation remain at the forefront of public concern across the AOR.
  - There appears to be a growing rejection of AIF in MNF-W and MND-North with Sunni tribes, and they have become more active in support of ISF recruitment and operations.