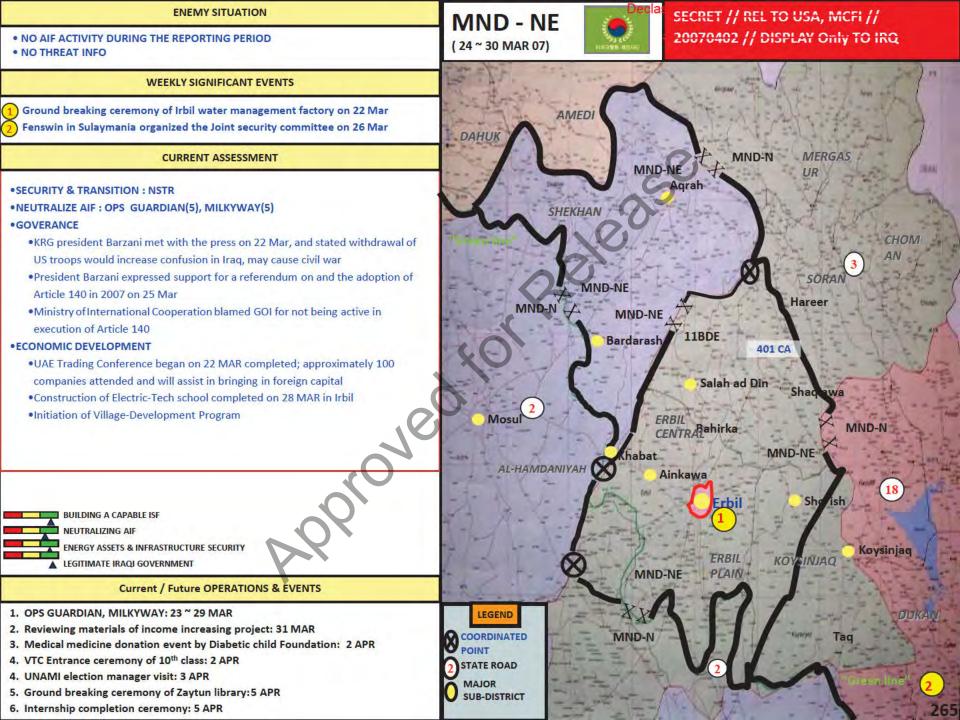

Declassified by: MG Michael X. Garrett, USCENTCOM Chief of Staff Declassified on: 201506

2 April 2007 Approved to the a

CJSOTF COUNTER EJK Weekly 240430MAR07- 300430MAR07 USCENTCOM Chief of Staff

# Declassified by: MG Michael X. Garrett, JSCENTGOM Chief of Staff TASK FORCE 1.4Declassified on: 201506

**OPERATION AMALIAAT AMEN LISHA'AB AL-IRAQ (Security for the Iraqi People)** 24-30 MAR WEEKLY ROLL-UP REPORT

| BDA                  |      |      |      |              |  |  |  |  |  |  |
|----------------------|------|------|------|--------------|--|--|--|--|--|--|
|                      | EKIA | EWIA | DET  | CACHES FOUND |  |  |  |  |  |  |
| 24-30 MAR            | 84   | 15   | 163  | 18           |  |  |  |  |  |  |
| TOTAL (AS OF 14 DEC) | 912  | 152  | 2370 | 274          |  |  |  |  |  |  |