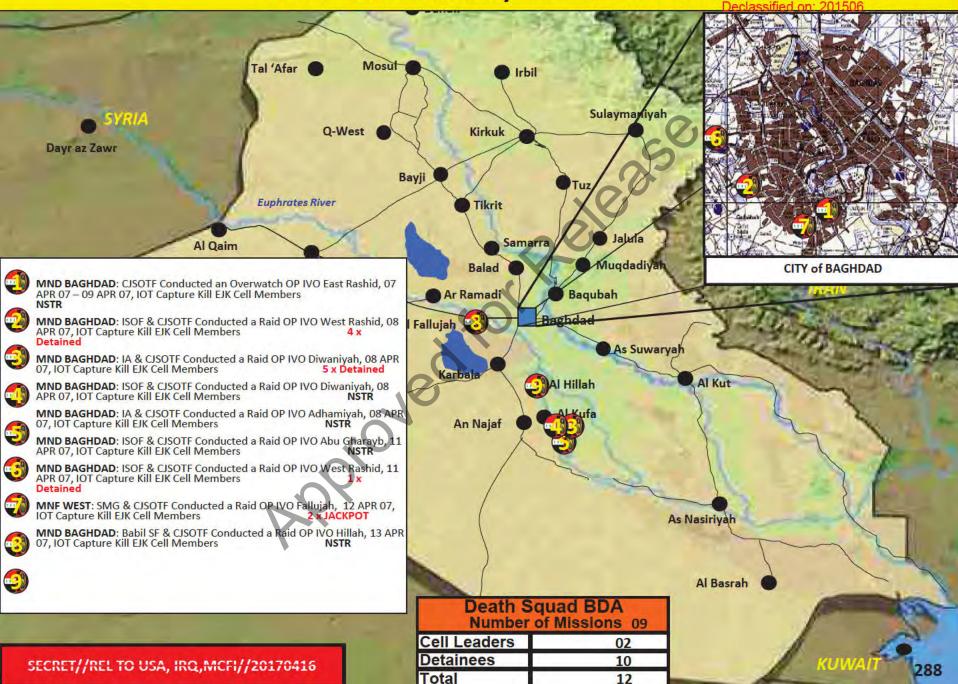

| O Habur Gate       IRAQ SUMMARY         Tail Afar       Dahul         Tail Afar       IRAQ SUMMARY         Tail Afar       IRAQ SUMMARY         Tail Afar       Irbit         Hawijah       Sulaymanya         Bayji       Irbit         Hawijah       Sulaymanya         Hawijah       Irbit         Hawijah       Irbit         Hadithah       Irbit         Hawijah       Irbit         Irbit       Irbit         Irbit       Irbit         Irbit       Irbit         Irbit       Irbit         Irbit       Irbit         Irbit       Irbit         Irbit |

# **COUNTER - EJK – 160430APR07**

Declassified by: MG Michael X. Garrett, USCENTCOM Chief of Staff



COUNTER EJK Weekly 070430APR07- 130430APR07 USCENTCOM Chief of Staff









| IAL            | IA Units in Baghdad           |           |            |         |