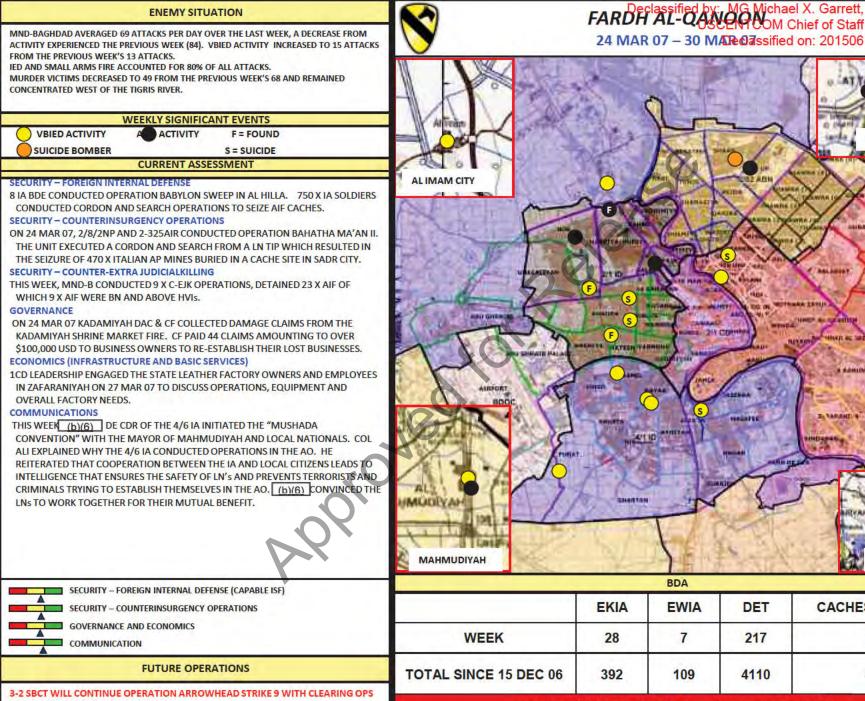

# CJSOTF COUNTER EJK OPERATIONS - 260430MARO MICHAel X. Garrett,

CJSOTF COUNTER EJK Weekly 170430MAR07- 230430MAR07 USCENTCOM Chief of Staff

Declassified by: MG Michael X. Garrett,

MND-BAGHDAD AVERAGED 84 ATTACKS PER DAY OVER THE LAST WEEK, AN INCREASE FROM ACTIVITY EXPERIENCED THE PREVIOUS WEEK (69). VBIED ACTIVITY DECREASED TO 13 ATTACKS FROM THE PREVIOUS WEEK'S 16 ATTACKS.

IED AND SMALL ARMS FIRE ACCOUNTED FOR 75% OF ALL ATTACKS.

MURDER VICTIMS INCREASED TO 68 FROM THE PREVIOUS WEEK'S 46 AND REMAINED CONCENTRATED WEST OF THE TIGRIS RIVER.

|                | WEEKLY SIGNIFICAN | T EVENTS                                                                                                        |  |
|----------------|-------------------|-----------------------------------------------------------------------------------------------------------------|--|
| VBIED ACTIVITY | A ACTIVITY        | F = FOUND                                                                                                       |  |
| BOOBYTRAP      |                   | S = SUICIDE                                                                                                     |  |
|                |                   | a de ser al s |  |

### SECURITY - FOREIGN INTERNAL DEFENSE

ON 23 MAR 07 400 X IA SOLDIERS CONDUCTED OPERATION STUD IN THE 4-25 AO TO DISRUPT AIF OPS NEAR FOB KALSU.

## SECURITY - COUNTER-INSURGENCY OPERATIONS

IN MANSOUR, 3-2 SBCT AND 2-1 ID CONTINUE TO CONDUCT CLEARING OPS TO SET CONDITIONS FOR ISF TO ACHIEVE SELF-RELIANCE. TWO SIGNIFICANT CAPTURES (UA 0738 - HAYDAR) AND (UA 0575 - HAYTHAM), THIS ACTION DISRUPTED A BAGHDAD AQI-VBIED RING.

### SECURITY - COUNTER-EXTRA JUDICIAL KILLING

THIS WEEK, MND-B CONDUCTED 16 X C-EJK OPERATIONS AND DETAINED 27 X AIF, INCLUDING 6 X BN LEVEL AND ABOVE HVIs.

### GOVERNANCE

THE ADHAMIYAH DAC IS STILL UNDERGOING TURMOIL WHEN THE RECENTLY SEATED DAC CHAIRMAN WAS KILLED AND THE PREVIOUS DAC CHAIRMAN WAS DETAINED FOR THE SUSPECT ASSASSINATION. THERE IS AN ON-GOING RIFT BETWEEN THE ADHAMIYAH DAC MEMBERS WHEN SUNNIS MEET IN SHAAB/UR HAYY AND SHIAS MEET IN ADHAMIYAH HAYY.

## ECONOMICS (INFRASTRUCTURE AND BASIC SERVICES)

BUSINESS OWNERS NEED TO BE ENCOURAGED TO OPEN THEIR STORES AND BUSINESSES, DOURA MARKETS IN EAST RASHID CURRENTLY HAVE 134 OF 653 SHOPS OPEN. BUSINESSES ARE GAINING CONFIDENCE IN SECURITY. THIS WILL HELP RE-INVIGORATE THE LOCAL ECONOMY AND EMPLOY ADDITIONAL LNs. COMMUNICATIONS

ATMOSPHERICS THROUGHOUT GHAZALIYAH INDICATE RESIDENTS ARE PLEASED TO SEE CF AND ARE MOTIVATED TO CLEAN UP THE AREA. CITIZENS SHOW A DESIRE TO ENGAGE CF LEADERS AND WORK TOGETHER IN ORDER TO INCREASE SECURITY AND IMPROVE THE NEIGHBORHOOD PROSPERITY.

Declassified by: MG Michael X. Garrett,

| BDA                   |      |      |      |                |  |  |  |  |  |
|-----------------------|------|------|------|----------------|--|--|--|--|--|
|                       | EKIA | EWIA | DET  | CACHES FND/CLR |  |  |  |  |  |
| WEEK                  | 18   | 5    | 216  | 57             |  |  |  |  |  |
| TOTAL SINCE 15 DEC 06 | 364  | 102  | 3893 | 399            |  |  |  |  |  |