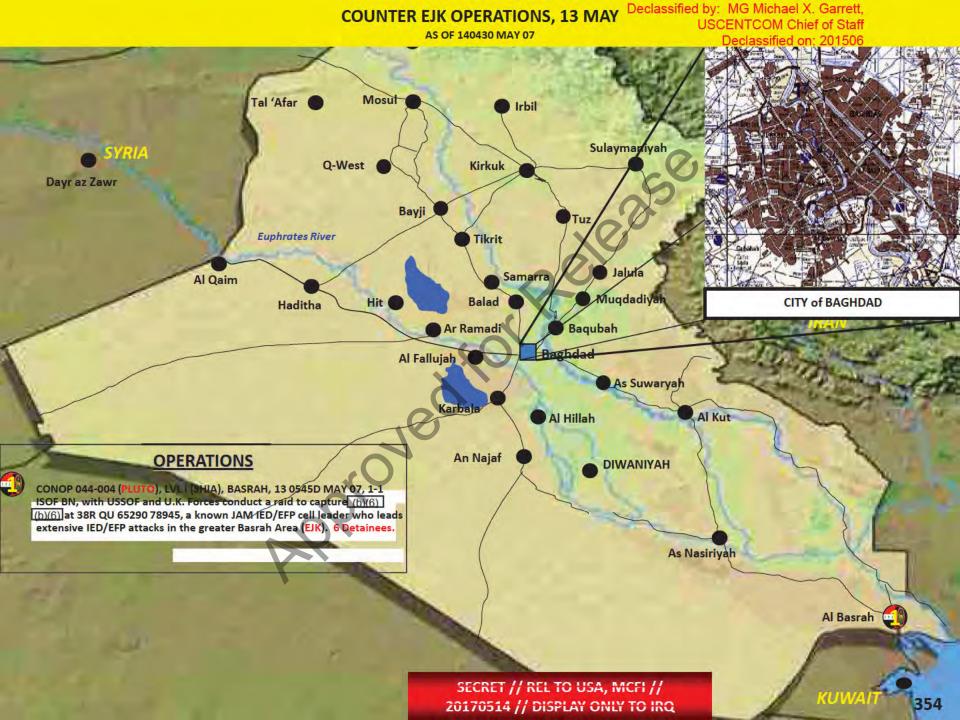

| 0                                                                                                              | M D Z                         | 2        |









# Operations Conducted As of 13 MAY

SECRET // REL TO USA, MCFI // 20170531 // DISPLAY ONLY TO IRQ

| MNF-WEST               | APR  | MAY  |
|------------------------|------|------|
| Combined OPS           | 43   | 32   |
| 1ST IA Division        | APR  | MAY  |
| Independent Combat OPS | 227  | 282  |
| Independent Patrols    | 3327 | 1562 |
| Independent CPs        | 1318 | 598  |
| 3RD IA Division        | APR  | MAY  |
| Independent Combat OPS | 47   | 34   |
| Independent Patrols    | 257  | 104  |
| Independent CPs        | 959  | 431  |
| 7TH IA Division        | APR  | MAY  |
| Independent Combat OPS | 1057 | 472  |
| Independent Patrols    | 626  | 424  |
| Independent CPs        | 351  | 129  |

An Nukhayb

| The second se |      |      |
|-------------------------------