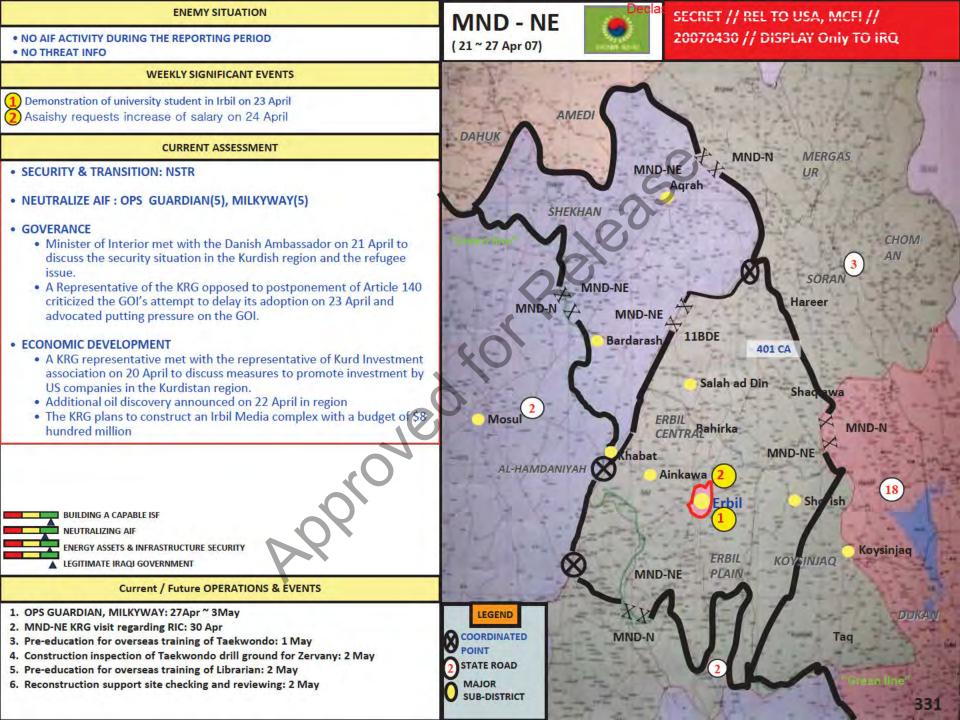

**

- 18 x 120mm Mortars Rnds
- 11 x 60mm Mortar Rnds
- 117 x 82mm Mortar Rnds
- 14 x RPG Launchers
- 62 x RPG Rnds (AT)
- 34 x RPG Rnds (AP)
- 17 x 2.75 inch rockets
- 7 x AP Mines
- 26 x 120mm Artillery Rnds
- 12 x 155mm Artillery Rnds
- 6 x 125mm Tank Rnds
- 20 x AK-47
- 9 x RPKs
- 1 x SKS
- 7 x Draganov Rifles
- 2 x Dishka 42 Machine Guns
- 2 x Dishka 12 Machine Guns
- 1 x 14.5mm AA Canon
- 1 x SA-7 Launcher w/ 1 Rnd
- 1 x Homemade SA-7 Launcher
- 50 x Grenades and Fuses
- 90 x M6 Mortar Fuses
- 400 x AK-47 magazines
- 2,000 x .50 Cal rounds
- 50,000 x 7.62mm rounds
- 75 x radio controlled initiators
- 2 x Russian NVDs
- 4 x Bags of HME
- 1 x Shaped Charge IED









ed by: MG Michael X. Garrett,

NTCOM OPERATION WOMBAT

SECRET // REL TO USA, MCFI // 20170430 // DISPLAY ONLY TO IRQ





- ACF/AIF main effort continues to alternate between LN to CF/ISF with current focus on CF.
- Hostile and non-hostile activity will remain focused on CF/ISF.
- Conducting of IED and SAF attacks should be expected.

IED/EFP/VBIED attack

Rocket/ mortar attack

SAF/ complex attack

IED/ cache found

PTT conducted visits to PHQ.

**OP SENTRY**;

**OP BLIND ALLEY;** 

**OP BLACK EAGLE;** 

OP SECRET WINDOW.

- PTT conducted visits to PHQ and LPS.

EOF

IBP:

IP:

WASIT

IA:

1.

2.

3.

4.

QUADISIYAH

- The main goal of rebels in AD DIWANIYAH is to survive and to save theirs structures.

OF

# SECRET // REL TO USA, MCFI // 20170430 // DISPLAY ONLY TO IRQ





# CURRENT SITUATION

<u>Current Situation</u>. Frequent IDF attacks against BP and COB continue. Gov'r Wai'ili's position is increa