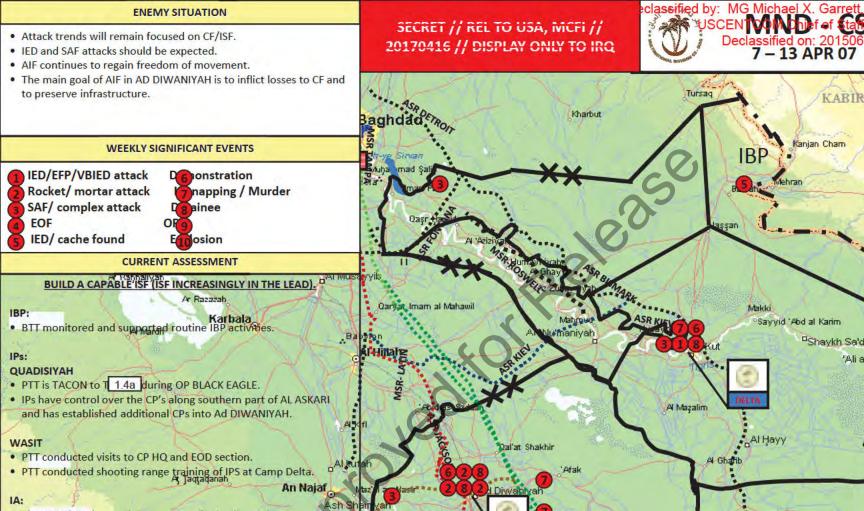

# NEUTRALIZE AIF

- INCIDENT LEVELS ARE ABOVE THE TEN WEEK AVERAGE.
- REPORTING SHOWS PREDOMINANT THEME AMONG AO DENVER **RESIDENTS IS INTENSIFYING REJECTION OF AQI IDEALS**
- OPEN TERRAIN IN AO RALEIGH IS BEING USED TO CONDUCT. INSURGENT TRAINING CAMPS
- INSURGENTS INCREASE MURDER AND INTIMIDATION CAMPAIGN AGAINST IP FAMILIES IN ANAH
- THREATS OF COMPLEX ATTACKS AND SUICIDE ATTACKS CONTINUE THROUGHOUT MNF-W AO

# WEEKLY SIGNIFICANT EVENTS

1) OPERATION OKINAWA (AO TOPEKA)

2) OPERATION ZAIDON II (AO RALIEGH)

3) OPERATION CALL TO FREEDOM (AO TOPEKA)

OVERALL ASSESSMENT

# **BUILD A CAPABLE ISF**

- BCT-8 GRADUATES 1000 IA RECRUITS 24 MAR
- IST SULAYMANIYAH IP ACADEMY BEGINS 25 MAR W/500 RECRUITS
- BTTs CONDUCTING RIPs; TOA IS 1APR

# BUILD AN INDEPENDENT IRAQ

- JUDICIAL ENGAGEMENT BETWEEN CHIEF JUDGE OF AL QAIM AND RCT-2 SJA
- JAZEERA WOMEN'S COUNCIL ELECTED A NEW PRESIDENT AND DISCUSSED COMMUNITY PROJECTS
- FOURTH MEETING OF THE SHAMIYA TRIBAL COUNCIL IN RAMADI
- \$48M WAS ALLOCATED TO PROJECTS WITHIN THE PROVINCE
- MNF-W DCG, THE PROVINCIAL GOVERNOR, AND PROVINCIAL DIRECTORATE GENERALS VISIT RUTBAH