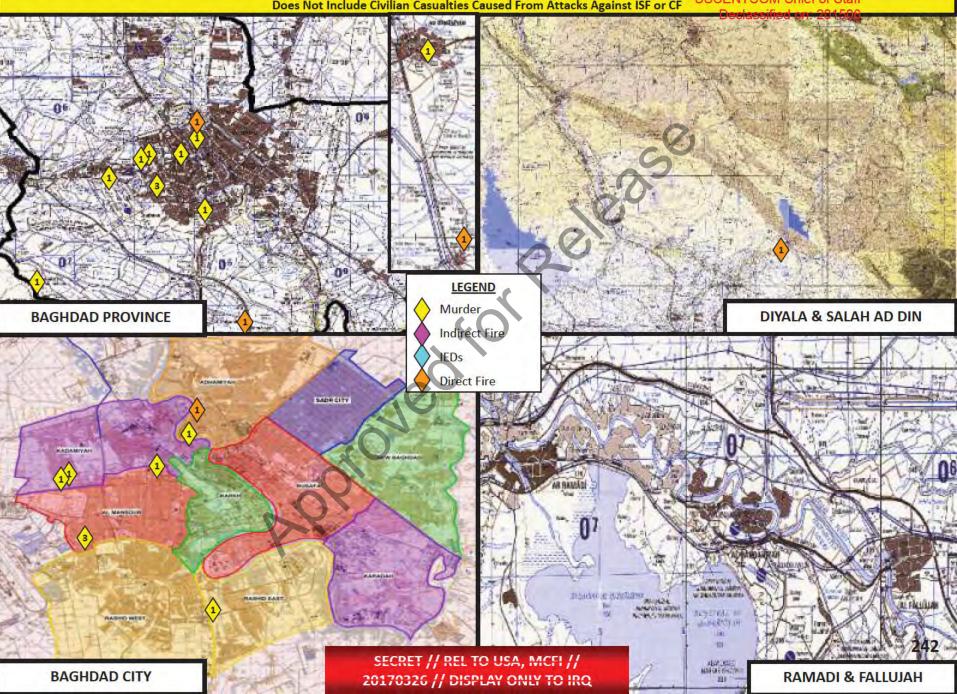

# CJSOTF COUNTER EJK OPERATIONS - 260430MARO MICHAel X. Garrett,

CJSOTF COUNTER EJK Weekly 170430MAR07- 230430MAR07 USCENTCOM Chief of Staff

Declassified by: MG Michael X. Garrett,

MND-BAGHDAD AVERAGED 84 ATTACKS PER DAY OVER THE LAST WEEK, AN INCREASE FROM ACTIVITY EXPERIENCED THE PREVIOUS WEEK (69). VBIED ACTIVITY DECREASED TO 13 ATTACKS FROM THE PREVIOUS WEEK'S 16 ATTACKS.

IED AND SMALL ARMS FIRE ACCOUNTED FOR 75% OF ALL ATTACKS.

MURDER VICTIMS INCREASED TO 68 FROM THE PREVIOUS WEEK'S 46 AND REMAINED CONCENTRATED WEST OF THE TIGRIS RIVER.

|                | WEEKLY SIGNIFICAN | T EVENTS                                                                                                        |  |
|----------------|-------------------|-----------------------------------------------------------------------------------------------------------------|--|
| VBIED ACTIVITY | A ACTIVITY        | F = FOUND                                                                                                       |  |
| BOOBYTRAP      |                   | S = SUICIDE                                                                                                     |  |
|                |                   | a de ser al s |  |