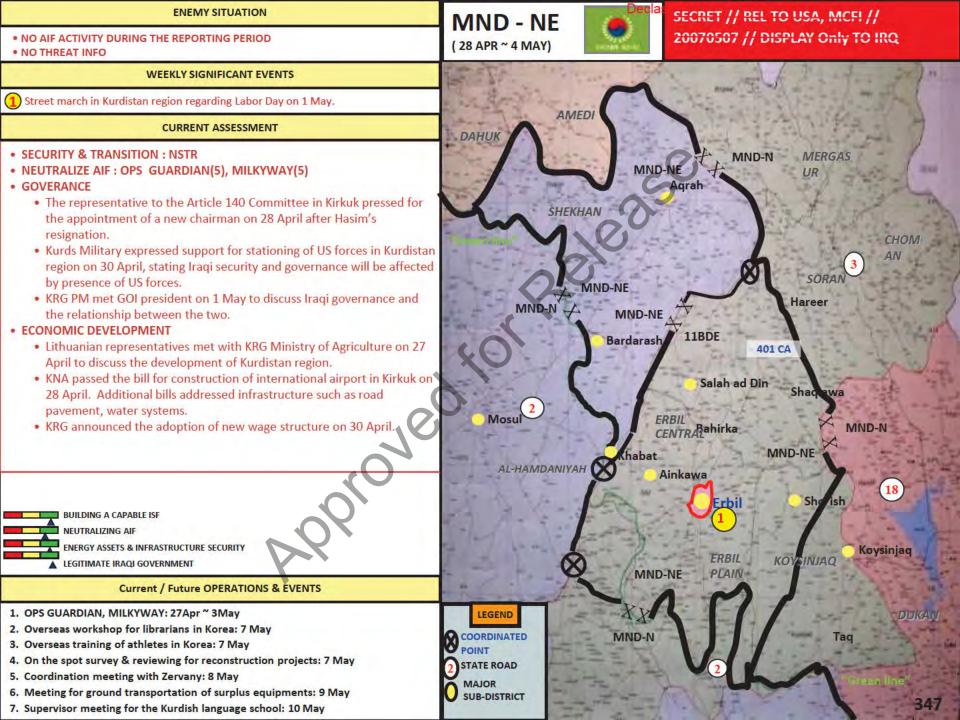

FOR ALL, OP ALCATRAZ, OP THERMOPYALE, OP INKBLOT C12, OP BISHOP, OP DRAGON DROP, OP BRONCO JUSTICE 1, OP KICKSTAND, OP FLEET FOOT, OP REGULAR REFUGE, OP NORTHERN SECURITY, OP SNAKE KILLER, FOCUSED STABILIATION OP PARTNERED RESPONSE (RED INDICATES DIVISION OP)

Declassified by: MG Michael X. Garrett, CENTCOM Chief of Staff TASK FORCE OPERATION AMALIAAT AMEN LISHA'AB AL-IRAQ (Security for the Iraqi People) 28APR-04 MAY WEEKLY ROLL-UP REPORT





# SECRET // REL TO USA IRQ and MICFI//20170507

|                     |      | BDA  |      |              |
|---------------------|------|------|------|--------------|
|                     | EKIA | EWIA | DET  | CACHES FOUND |
| 28 APR - 04 MAY     | 78   | 12   | 181  | 23           |
| TOTAL AS OF 16DEC06 | 1145 | 184  | 3191 | 406 346      |







# Makki Sayyid 'Abd al Karim Shaykh Sa'd Ali al Gharb Qal'at Nahr Shumaysh Sharkh Juwi Al Hayy Al Gha Kumayt Qal'at Sukka

Declassified on: 201506 28 APR – 4 MAY 07

lebrar

Ar Rifa'i

Bac th

Kanjan Cham

IBP

Naşrian

| a 1 & 2<br>Ist Shinafiyah |                | 7 X X | BUILDING A CAPAB           | LE ISF         |
|---------------------------|----------------|-------|----------------------------|----------------|
|                           | Ali al Hassuni |       | ENERGY ASSETS &<br>SECURED | INFRASTRUCTURE |
|                           | 1 mil          |       | LEGITIMATE IRAQI           | GOVERNMENT     |
|                           |                | BDA   |                            |                |
|                           | EKIA           | EWIA  | DET