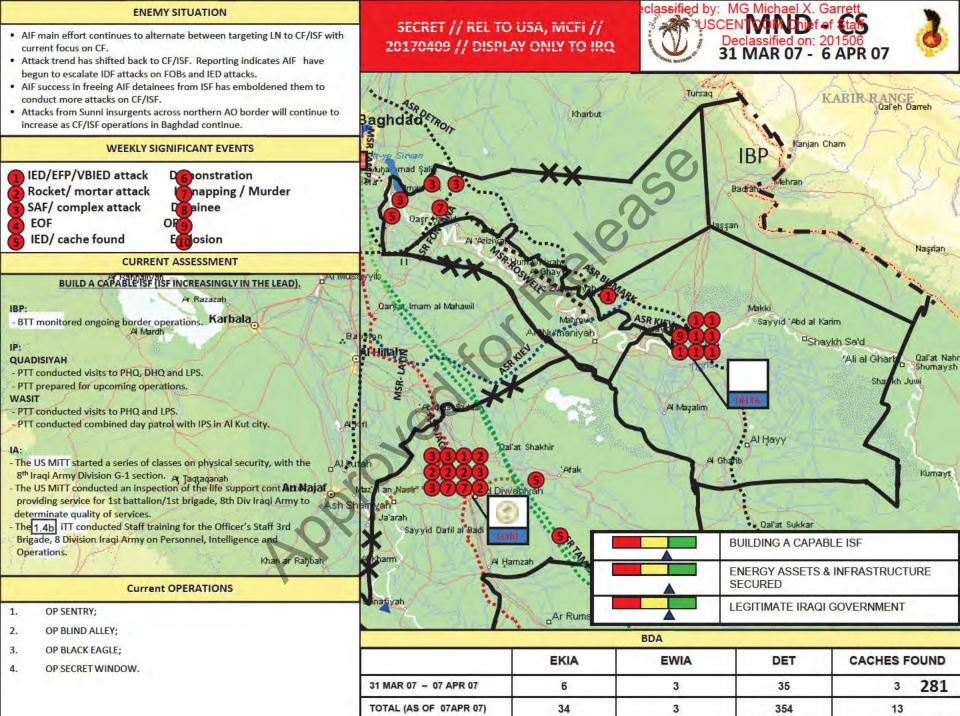

Declassified by: MG Michael X. Garrett, USCENTCOM Chief of Staff Declassified on: 201506

26 March 2007

# CJSOTF COUNTER EJK OPERATIONS - 260430MARO MICHAel X. Garrett,

CJSOTF COUNTER EJK Weekly 170430MAR07- 230430MAR07 USCENTCOM Chief of Staff

Declassified by: MG Michael X. Garrett,

MND-BAGHDAD AVERAGED 84 ATTACKS PER DAY OVER THE LAST WEEK, AN INCREASE FROM ACTIVITY EXPERIENCED THE PREVIOUS WEEK (69). VBIED ACTIVITY DECREASED TO 13 ATTACKS FROM THE PREVIOUS WEEK'S 16 ATTACKS.

IED AND SMALL ARMS FIRE ACCOUNTED FOR 75% OF ALL ATTACKS.

MURDER VICTIMS INCREASED TO 68 FROM THE PREVIOUS WEEK'S 46 AND REMAINED CONCENTRATED WEST OF THE TIGRIS RIVER.

|                | WEEKLY SIGNIFICAN | T EVENTS                                                                                                        |  |
|----------------|-------------------|-----------------------------------------------------------------------------------------------------------------|--|
| VBIED ACTIVITY | A ACTIVITY        | F = FOUND                                                                                                       |  |
| BOOBYTRAP      |                   | S = SUICIDE                                                                                                     |  |
|                |                   | a de ser al s |  |

## CURRENT ASSESSMENT

### SECURITY - FOREIGN INTERNAL DEFENSE

ON 23 MAR 07 400 X IA SOLDIERS CONDUCTED OPERATION STUD IN THE 4-25 AO TO DISRUPT AIF OPS NEAR FOB KALSU.

## SECURITY - COUNTER-INSURGENCY OPERATIONS

IN MANSOUR, 3-2 SBCT AND 2-1 ID CONTINUE TO CONDUCT CLEARING OPS TO SET CONDITIONS FOR ISF TO ACHIEVE SELF-RELIANCE. TWO SIGNIFICANT CAPTURES (UA 0738 - HAYDAR) AND (UA 0575 - HAYTHAM), THIS ACTION DISRUPTED A BAGHDAD AQI-VBIED RING.

### SECURITY - COUNTER-EXTRA JUDICIAL KILLING

THIS WEEK, MND-B CONDUCTED 16 X C-EJK OPERATIONS AND DETAINED 27 X AIF, INCLUDING 6 X BN LEVEL AND ABOVE HVIs.

### GOVERNANCE

THE ADHAMIYAH DAC IS STILL UNDERGOING TURMOIL WHEN THE RECENTLY SEATED DAC CHAIRMAN WAS KILLED AND THE PREVIOUS DAC CHAIRMAN WAS DETAINED FOR THE SUSPECT ASSASSINATION. THERE IS AN ON-GOING RIFT BETWEEN THE ADHAMIYAH DAC MEMBERS WHEN SUNNIS MEET IN SHAAB/UR HAYY AND SHIAS MEET IN ADHAMIYAH HAYY.

## ECONOMICS (INFRASTRUCTURE AND BASIC SERVICES)

BUSINESS OWNERS NEED TO BE ENCOURAGED TO OPEN THEIR STORES AND BUSINESSES, DOURA MARKETS IN EAST RASHID CURRENTLY HAVE 134 OF 653 SHOPS OPEN. BUSINESSES ARE GAINING CONFIDENCE IN SECURITY. THIS WILL HELP RE-INVIGORATE THE LOCAL ECONOMY AND EMPLOY ADDITIONAL LNs. COMMUNICATIONS

ATMOSPHERICS THROUGHOUT GHAZALIYAH INDICATE RESIDENTS ARE PLEASED TO SEE CF AND ARE MOTIVATED TO CLEAN UP THE AREA. CITIZENS SHOW A DESIRE TO ENGAGE CF LEADERS AND WORK TOGETHER IN ORDER TO INCREASE SECURITY AND IMPROVE THE NEIGHBORHOOD PROSPERITY.