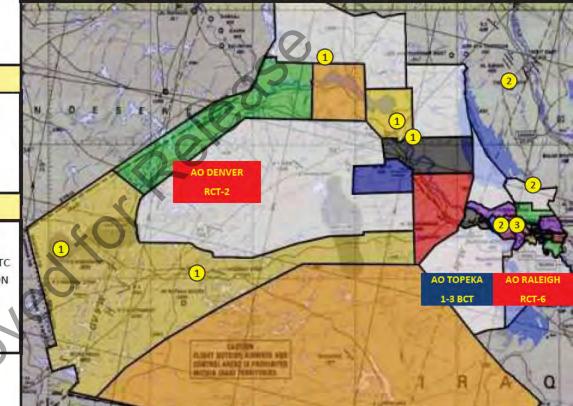

# NEUTRALIZE AIF

- INCIDENT LEVELS ARE ABOVE THE TEN WEEK AVERAGE.
- REPORTING SHOWS PREDOMINANT THEME AMONG AO DENVER **RESIDENTS IS INTENSIFYING REJECTION OF AQI IDEALS**
- OPEN TERRAIN IN AO RALEIGH IS BEING USED TO CONDUCT. INSURGENT TRAINING CAMPS
- INSURGENTS INCREASE MURDER AND INTIMIDATION CAMPAIGN AGAINST IP FAMILIES IN ANAH
- THREATS OF COMPLEX ATTACKS AND SUICIDE ATTACKS CONTINUE THROUGHOUT MNF-W AO

# WEEKLY SIGNIFICANT EVENTS

1) OPERATION OKINAWA (AO TOPEKA)

2) OPERATION ZAIDON II (AO RALIEGH)

3) OPERATION CALL TO FREEDOM (AO TOPEKA)

OVERALL ASSESSMENT