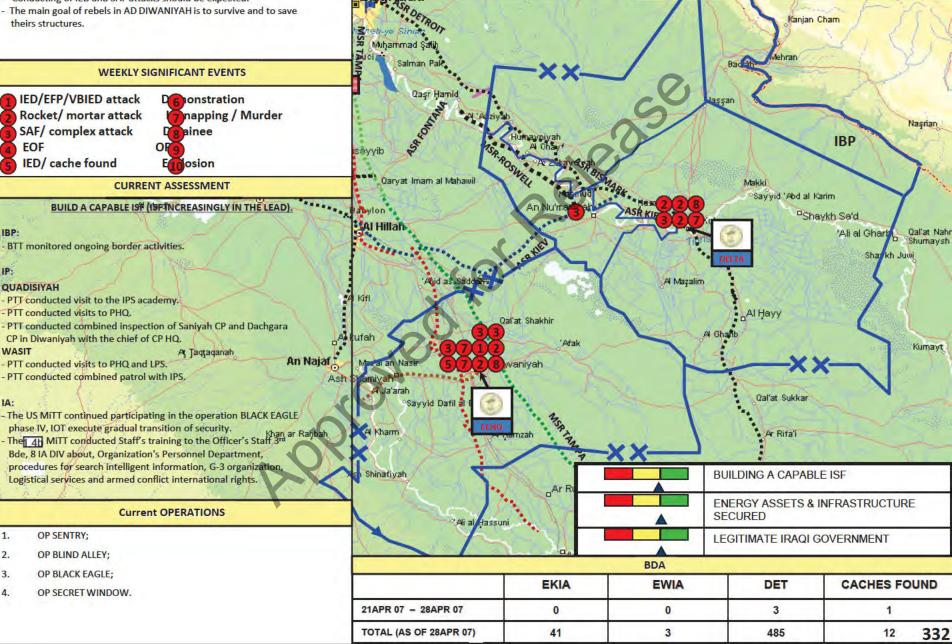

e IED









ed by: MG Michael X. Garrett,

NTCOM OPERATION WOMBAT

SECRET // REL TO USA, MCFI // 20170430 // DISPLAY ONLY TO IRQ





- ACF/AIF main effort continues to alternate between LN to CF/ISF with current focus on CF.
- Hostile and non-hostile activity will remain focused on CF/ISF.
- Conducting of IED and SAF attacks should be expected.

IED/EFP/VBIED attack

Rocket/ mortar attack

SAF/ complex attack

IED/ cache found

PTT conducted visits to PHQ.

**OP SENTRY**;

**OP BLIND ALLEY;** 

**OP BLACK EAGLE;** 

OP SECRET WINDOW.

- PTT conducted visits to PHQ and LPS.

EOF

IBP:

IP:

WASIT

IA:

1.

2.

3.

4.

QUADISIYAH

- The main goal of rebels in AD DIWANIYAH is to survive and to save theirs structures.

OF

# SECRET // REL TO USA, MCFI // 20170430 // DISPLAY ONLY TO IRQ





# CURRENT SITUATION

<u>Current Situation</u>. Frequent IDF attacks against BP and COB continue. Gov'r Wai'ili's position is increasingly tenuous as inter-factional tensions continue to be held in check. Spike of incidents n Dhi Qar.

Iraqi Self-reliance. Maysaan Gov'r investigates recent IED attack.

**Capability of ISF.** ISF monitors Basra tensions. CG 10 IA develops C-IDF ops and IO Campaign. 10 (IA) Div Bns continue to operate in BAGHDAD with final prep of RIP Bns under way. TOA of SLB + FOC of DTC.

# Atmospherics.

• Basra: City tensions over Govr Wai'ili.

- Maysan: NSTR.
- Dhi Qar: NSTR.
- Al Muthanna: NSTR.

Neutralizing the AIF. Robust C-IDF and C-IED Ops, with planned Strike Ops.

# SIGNIFICANT EVENTS OF THE WEEK

DF CCIRs against BP & COB –22,23,25,27 Apr.
 Dp PORRIDGE (Inte