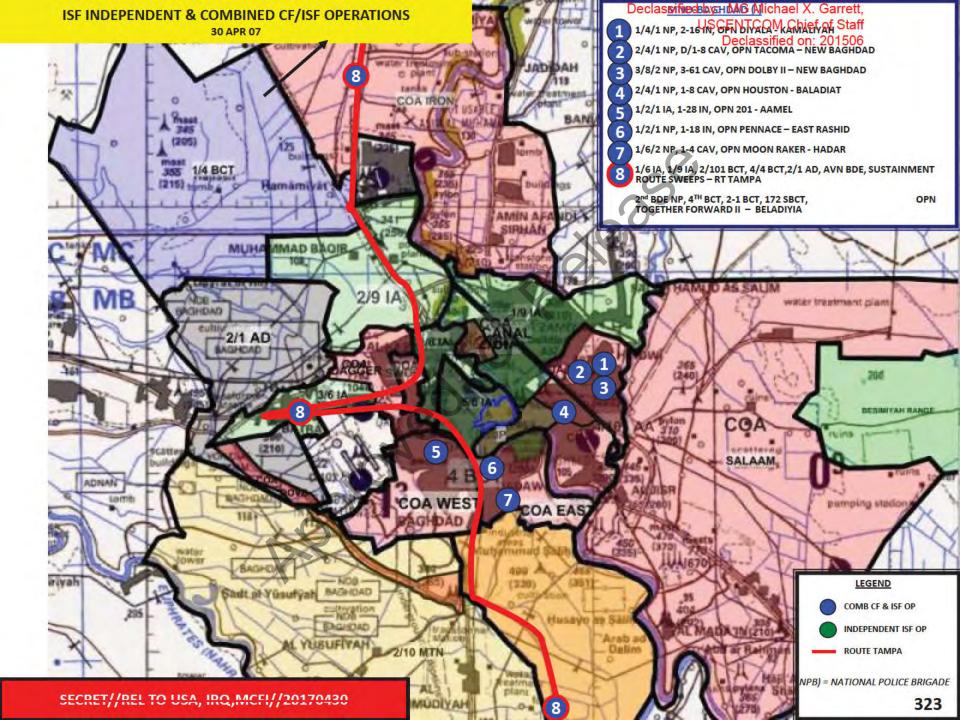

# ISF INDEPENDENT & COMBINED CF/ISF OPERATIONS assified by: MG Michael X. Garrett,

EAST OF RTE VERNON IN MANSOUR.