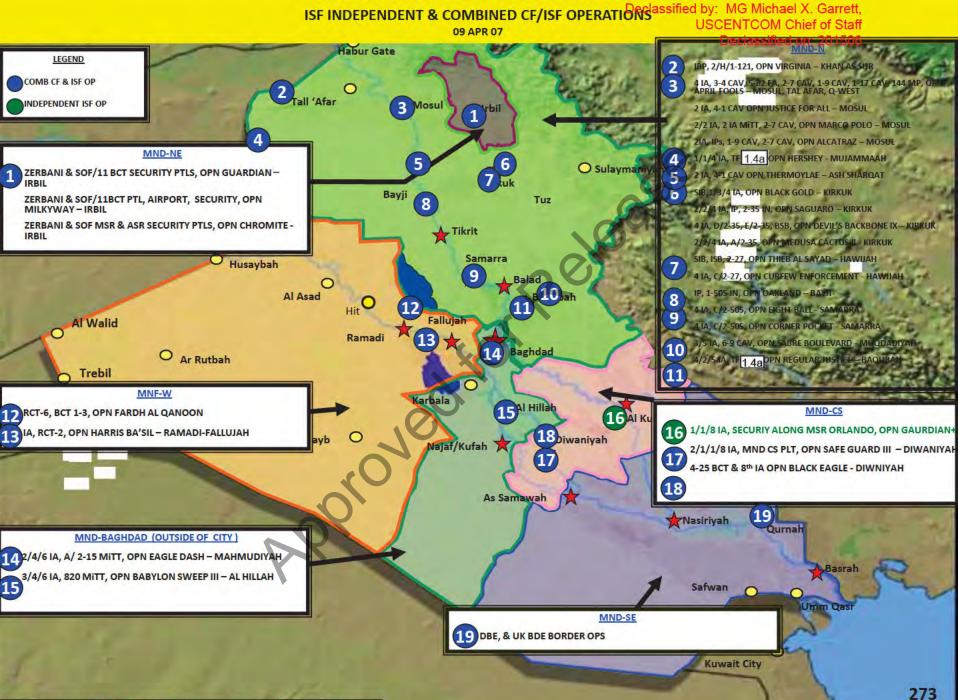

# Capable ISF (ISF Increasingly in Lead)

- IA Independent and Combined operations continue to trend positive across ITO. Public trust and confidence growing in areas outside of Baghdad, and the city itself is showing positive signs.
- IP/NP charges of capitulation, complicity in sectarian violence, and lack of trust in parts of Baghdad remain a problem.
- Administrative and logistical shortcomings continue to undermine the ISF's ability to internally support operations; dependant on CF for most items (supplies, equip, fuel). Particular problems exist for the DBE with fuel shortages, and availability and maintenance of scanners in MND-CS and MND-SE; daily supplies (fuel, ammunition) are challenges with the IA.

# AIF Neutralized (Al Qaeda Out)

- Attacks UP by 5% (1009-1061), <u>above the 12 Week Average</u>. Effectiveness rate UNCHANGED (21%) and <u>at the 12 Week Average</u>.
- Battle Casualties DOWN by 28% (1183-848), <u>below the 12 Week Average</u>. Civilians DOWN 45% (895-490) <u>below the 12 Week Average</u>, ISF UP 34% (145-195), <u>above the 12 Week Average</u>. Coalition UP 14% (143-163), <u>above the 12 Week Average</u>.
- IEDs UP (637-686), above the 12 Week Average, 'F&C' Rate DOWN (49%-47%).
- EFPs UP (5-6), with 1 'F&C'.
- VBIED events UP from 32 to 39, with 13 'F&C'. Casualties per attack were DOWN at 8.2, below the 12 Week Average.
- Suicide Attacks UP (11-13), above the 12 Week Average. Vest type attacks UP (3-4).
- Support an Independent Iraq (Building Confidence)
  - Atmospherics continue to trend positive in the AOR. The replacement of the Fallujah Council, the response to expanding security in Sadr City, and anti-corruption efforts in MND-North indicate a growing buy-in to the security measures.
  - Fuel, Electricity, Security, Transportation remain at the forefront of public concern across the AOR.
  - There appears to be a growing rejection of AIF in MNF-W and MND-North with Sunni tribes, and they have become more active in support of ISF recruitment and operations.

# TRANSITION

- IA Independent and Combined operations continue to trend positive across ITO. Public trust and confidence growing, and Baghdad is showing positive signs.
- IP/NP charges of corruption and lack of trust in parts of Baghdad remain a problem, though frequency is decreasing in atmospheric reporting.
- Administrative and logistical shortcomings continue to undermine the ISF's ability to internally support operations; dependant on CF for most items (supplies, equip, fuel). Particular problems exist for the DBE with fuel shortages, and availability and maintenance of scanners in MND-CS and MND-SE; daily supplies (fuel, ammunition) are challenges with the IA.