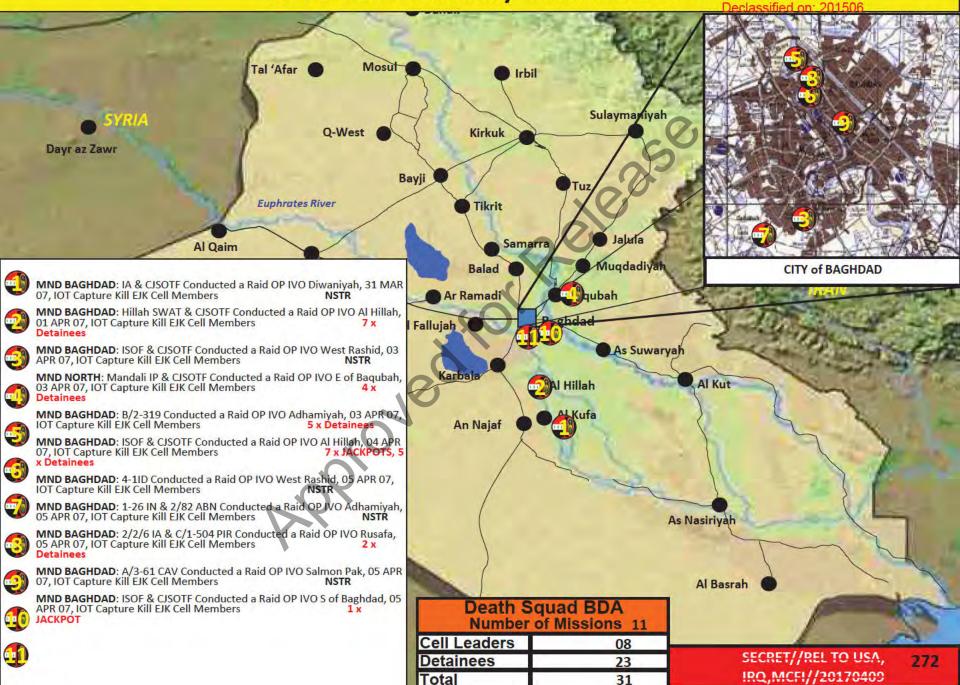

problem, though frequency is decreasing in atmospheric reporting.
- Administrative and logistical shortcomings continue to undermine the ISF's ability to internally support operations; dependant on CF for most items (supplies, equip, fuel). Particular problems exist for the DBE with fuel shortages, and availability and maintenance of scanners in MND-CS and MND-SE; daily supplies (fuel, ammunition) are challenges with the IA.

Declassified by: MG Michael X. Garrett, USCENTCOM Chief of Staff Declassified on: 201506

9 April 2007 Approved to the a



Declassified by: MG W86066APR073050000APR07 USCENTCOM Chief of Staff



# **COUNTER - EJK – 090430APR07**

Declassified by: MG Michael X. Garrett, USCENTCOM Chief of Staff



COUNTER EJK Weekly 310430MAR07- 060430APR07 USCENTCOM Chief of Staff







MND-BAGHDAD AVERAGED 69 ATTACKS PER DAY OVER THE LAST WEEK, THE AVERAGE IS EQUAL TO ACTIVITY EXPERIENCED THE PREVIOUS WEEK (69). VBIED ACTIVITY DECREASED TO 9 ATTACKS FROM THE PREVIOUS WEEK'S 15 ATTACKS. IED AND SMALL ARMS FIRE ACCOUNTED FOR 71% OF ALL ATTACKS.

MURDER VICTIMS DECREASED TO 32 FROM THE PREVIOUS WEEK'S 49 AND REMAINED CONCENTRATED WEST OF THE TIGRIS RIVER.

# WEEKLY SIGNIFICANT EVENTS

**VBIED ACTIVITY** SUICIDE BOMBER

ACTIVITY F = FOUND S = SUICIDE

# CURRENT ASSESSMENT

# SECURITY - FOREIGN INTERNAL DEFENSE

IN AL HILLAH, 3/1/3 IA BN AND HILLA SWAT CONDUCTED OPERATION BABYLON SWEEP. 750 X IA/NP PARTICIPATED IN CLEARING OPS AND RESULTED IN 17 X DETAINEES.

# SECURITY - COUNTERINSURGENCY OPERATIONS

IN MANSOUR, 3-2 SBCT CONTINUED OPN ARROWHEAD STRIKE 9. CLEARING EFFOR