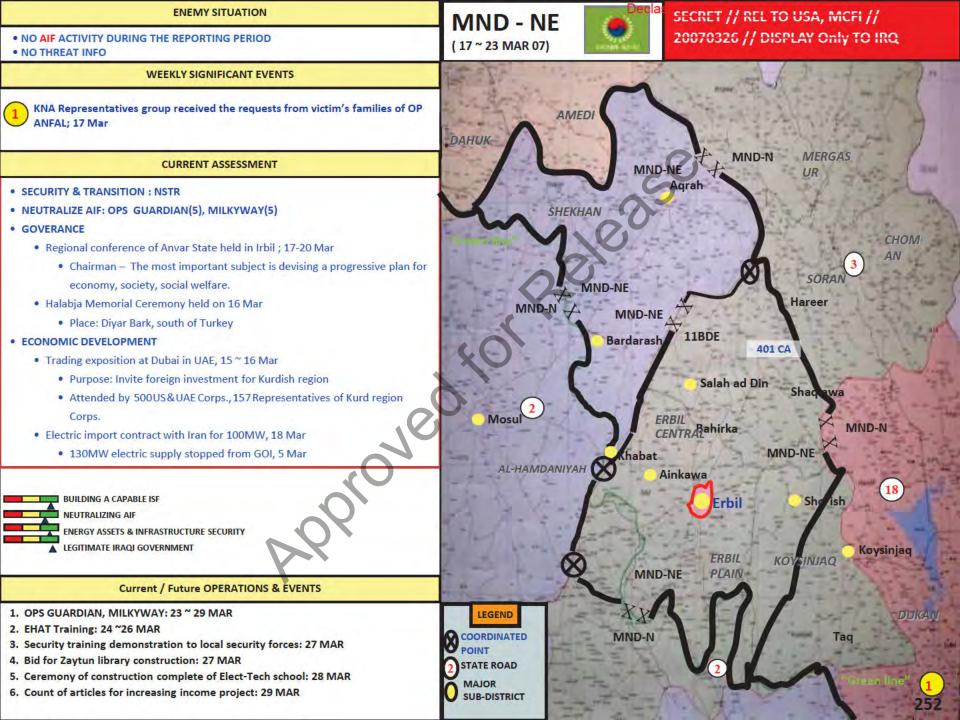

Declassified by: MG Michael X. Garrett, USCENTCOM Chief of Staff Declassified on: 201506

26 March 2007