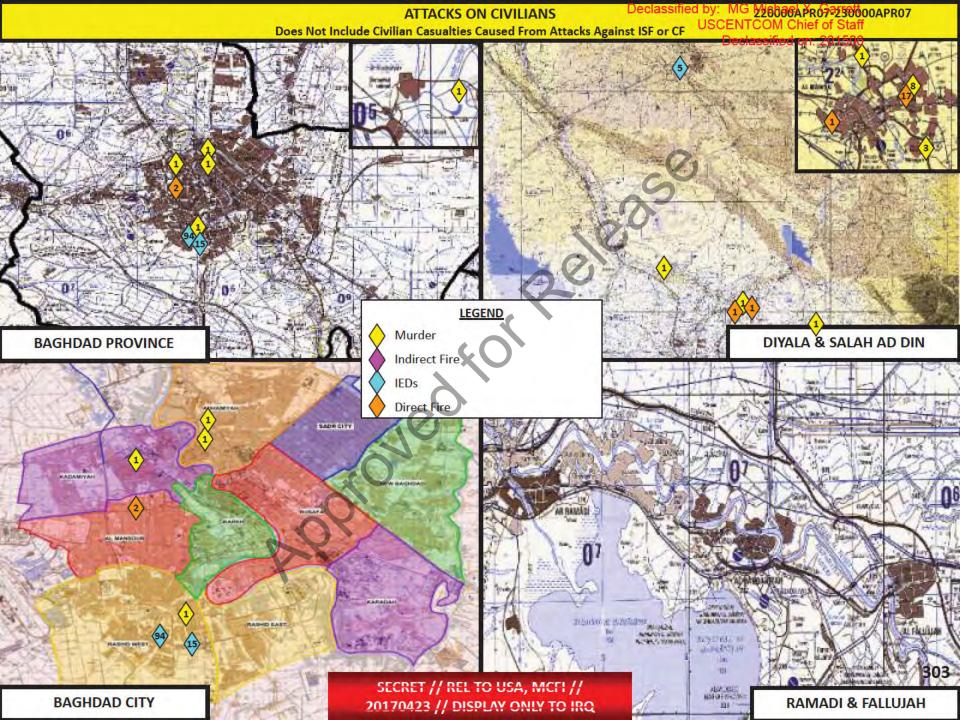

nd meetings with local leadership, and media events with press to
  publicize plans and progress, as well as solicit input.
- Personnel and leadership shortages continue within the ISF. Lack of NCOs and Officers (55% NCO-fill and 78% Officerfill) are compounded by DIV and BDE HQs having overages in these areas.
- The lack of a structured sustainment capability continues to undermine the ISF's ability to internally support
  operations; dependant on CF for most items. ISF units attempt to create decentralized capabilities to maintain
  readiness and address shortcomings. Particular problems exist in fuel distribution, maintenance capability, and
  replacing major end-items.

Declassified by: MG Michael X. Garrett, USCENTCOM Chief of Staff Declassified on: 201506

23 April 2007 Approved to



| EFFECTIVE | 150       | 1      | Carlos and | 64        | de.        |         |                           | Dec     | lassii   | SECRET // REI  | TOU    | SA, MCFI // |               |       |                |          |
|-----------|-----------|--------|------------|-----------|------------|---------|---------------------------|---------|----------|----------------|--------|-------------|---------------|-------|----------------|----------|
| TOTAL E   | NEMY A    | TTAC   | CKS        | and also  | 12         | Habu    | r Gate                    | 0       | 0-01     | 34             | 100    | 1           | 20170430 // 1 | DISPL | AY ONLY TO IRC | 2        |
| MND-NE    | 0         | 1      | 0          | Rabyal    | 18         |         | -                         | A.      |