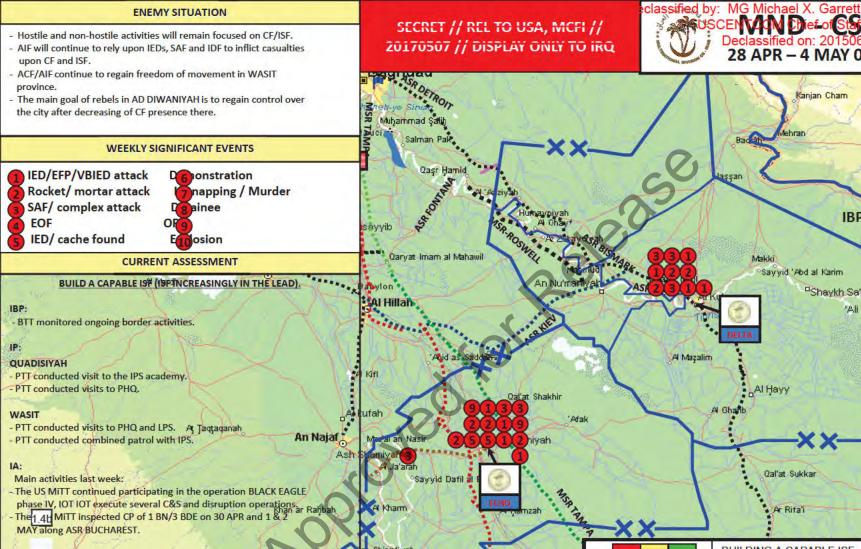

OR ALL, OP ALCATRAZ, OP THERMOPYALE, OP INKBLOT C12, OP BISHOP, OP DRAGON DROP, OP BRONCO JUSTICE 1, OP KICKSTAND, OP FLEET FOOT, OP REGULAR REFUGE, OP NORTHERN SECURITY, OP SNAKE KILLER, FOCUSED STABILIATION OP PARTNERED RESPONSE (RED INDICATES DIVISION OP)

Declassified by: MG Michael X. Garrett, CENTCOM Chief of Staff TASK FORCE OPERATION AMALIAAT AMEN LISHA'AB AL-IRAQ (Security for the Iraqi People) 28APR-04 MAY WEEKLY ROLL-UP REPORT





# SECRET // REL TO USA IRQ and MICFI//20170507

|                     |      | BDA  |      |              |
|---------------------|------|------|------|--------------|
|                     | EKIA | EWIA | DET  | CACHES FOUND |
| 28 APR - 04 MAY     | 78   | 12   | 181  | 23           |
| TOTAL AS OF 16DEC06 | 1145 | 184  | 3191 | 406 346      |







# Makki Sayyid 'Abd al Karim Shaykh Sa'd Ali al Gharb Qal'at Nahr Shumaysh Sharkh Juwi Al Hayy Al Gha Kumayt Qal'at Sukka

Declassified on: 201506 28 APR – 4 MAY 07

lebrar

Ar Rifa'i

Bac th

Kanjan Cham

IBP

Naşrian

| a 1 & 2<br>Ist Shinafiyah |                | 7 X X | BUILDING A CAPAB           | LE ISF         |
|---------------------------|----------------|-------|----------------------------|----------------|
|                           | Ali al Hassuni |       | ENERGY ASSETS &<br>SECURED | INFRASTRUCTURE |
|                           | 1 mil          |       | LEGITIMATE IRAQI           | GOVERNMENT     |
|                           |                | BDA   |                            |                |
|                           | EKIA           | EWIA  | DET