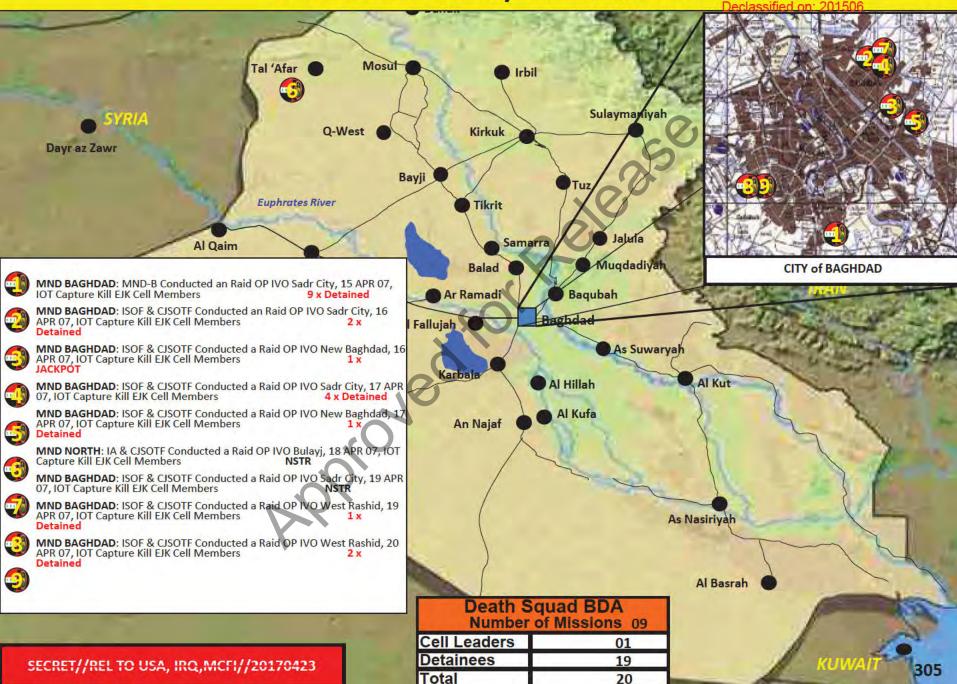

# CJSOTF COUNTER EJK OPERATIONS - 260430MARO MICHAel X. Garrett,

CJSOTF COUNTER EJK Weekly 170430MAR07- 230430MAR07 USCENTCOM Chief of Staff

Declassified by: MG Michael X. Garrett,

MND-BAGHDAD AVERAGED 84 ATTACKS PER DAY OVER THE LAST WEEK, AN INCREASE FROM ACTIVITY EXPERIENCED THE PREVIOUS WEEK (69). VBIED ACTIVITY DECREASED TO 13 ATTACKS FROM THE PREVIOUS WEEK'S 16 ATTACKS.

IED AND SMALL ARMS FIRE ACCOUNTED FOR 75% OF ALL ATTACKS.

MURDER VICTIMS INCREASED TO 68 FROM THE PREVIOUS WEEK'S 46 AND REMAINED CONCENTRATED WEST OF THE TIGRIS RIVER.

|                | WEEKLY SIGNIFICAN | T EVENTS                                                                                                        |  |
|----------------|-------------------|-----------------------------------------------------------------------------------------------------------------|--|
| VBIED ACTIVITY | A ACTIVITY        | F = FOUND                                                                                                       |  |
| BOOBYTRAP      |                   | S = SUICIDE                                                                                                     |  |
|                |                   | a de ser al s |  |

### SECURITY - COUNTER-EXTRA JUDICIAL KILLING

THIS WEEK, MND-B CONDUCTED 16 X C-EJK OPERATIONS AND DETAINED 27 X AIF, INCLUDING 6 X BN LEVEL AND ABOVE HVIs.