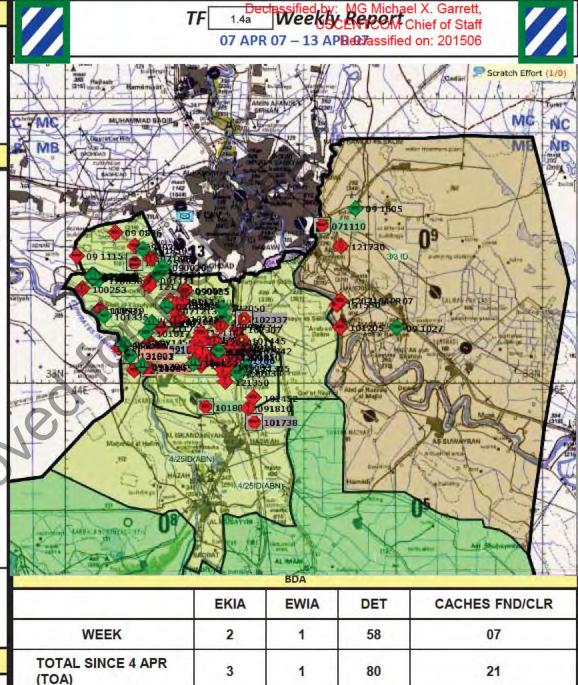

# Declassified by: MG Michael X. Garrett, JSCENTGOM Chief of Staff TASK FORCE 1.4Declassified on: 201506

**OPERATION AMALIAAT AMEN LISHA'AB AL-IRAQ (Security for the Iraqi People)** 24-30 MAR WEEKLY ROLL-UP REPORT

| BDA                  |      |      |      |              |  |  |  |  |  |  |
|----------------------|------|------|------|--------------|--|--|--|--|--|--|
|                      | EKIA | EWIA | DET  | CACHES FOUND |  |  |  |  |  |  |
| 24-30 MAR            | 84   | 15   | 163  | 18           |  |  |  |  |  |  |
| TOTAL (AS OF 14 DEC) | 912  | 152  | 2370 | 274          |  |  |  |  |  |  |