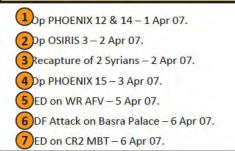

# CURRENT SITUATION

Current Situation. Strike ops continue, resulting in continued low levels of attacks and MJAM activity, with most attacks on CF being reactive to ongoing ops. Iragi Self-reliance. Plans remain on track with the handover of the Shatt Al Arab Hotel (SAAH) and Shaiba Logistics Base (SLB) later this month. Planning for PIC in Maysan continues.

Capability of ISF. The new PDoP for Al Muthanna has been confirmed, and is expected to maintain a strong stance against MJAM. The two 10 (IA) Div Bns serving in Baghdad are now operating in their new AOs, and so far have given a good performance, despite some casualties.

# Atmospherics.

· Basra: Populace remains positive, with signs that tolerance of MJAM activity is decreasing.

- · Maysan: NSTR.
- Dhi Qar: NSTR.
- Al Muthanna: NSTR.

Neutralizing the AIF. Op surge continues to disrupt MJAM activity.

# SIGNIFICANT EVENTS OF THE WEEK

- (1 Op WICK - 24 Mar 07.
- 234 Op CAPRI - 26 Mar 07.
  - Op THUNDERBIRD 27 Mar 5 Apr 07.
  - Op DOGWOOD 29 Mar 07.
- Iranian Consulate Incident 29 Mar 07.
- 5 Op POOLE - 31 Mar 07.

# CURRENT ASSESSMENT

MND(SE) continues to pursue MJAM vigorously through pre-planned and reactive strike ops, keeping them on the back foot and denying them freedom of manoeuvre. The key event for the next few weeks will be PIC in Maysan.

# CURRENT/FUTURE OPS

Current Ops: Op TACHBROOK and Op VEDETTE, Op DELIVERANCE - C-IDF Surge, and Op THUNDERBIRD.

Future Ops: TBC.