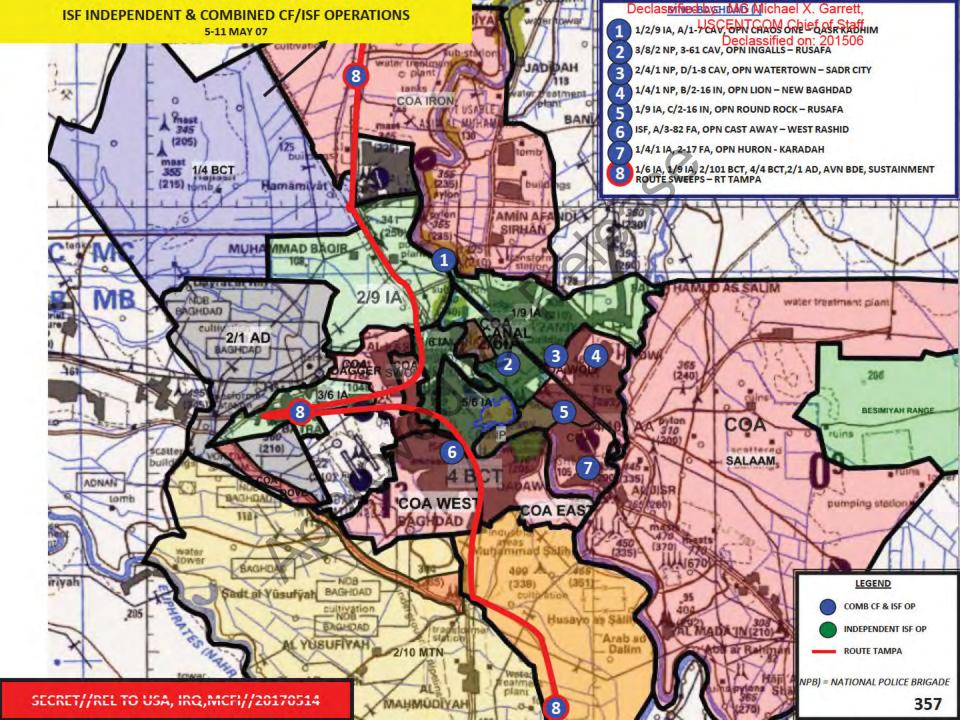

| 0                                                                                                              | M D Z                         | 2        |









# Operations Conducted As of 13 MAY

SECRET // REL TO USA, MCFI // 20170531 // DISPLAY ONLY TO IRQ

| MNF-WEST               | APR  | MAY  |
|------------------------|------|------|
| Combined OPS           | 43   | 32   |
| 1ST IA Division        | APR  | MAY  |
| Independent Combat OPS | 227  | 282  |
| Independent Patrols    | 3327 | 1562 |
| Independent CPs        | 1318 | 598  |
| 3RD IA Division        | APR  | MAY  |
| Independent Combat OPS | 47   | 34   |
| Independent Patrols    | 257  | 104  |
| Independent CPs        | 959  | 431  |
| 7TH IA Division        | APR  | MAY  |
| Independent Combat OPS | 1057 | 472  |
| Independent Patrols    | 626  | 424  |
| Independent CPs        | 351  | 129  |

An Nukhayb

| The second se |      |      |
|-------------------------------------