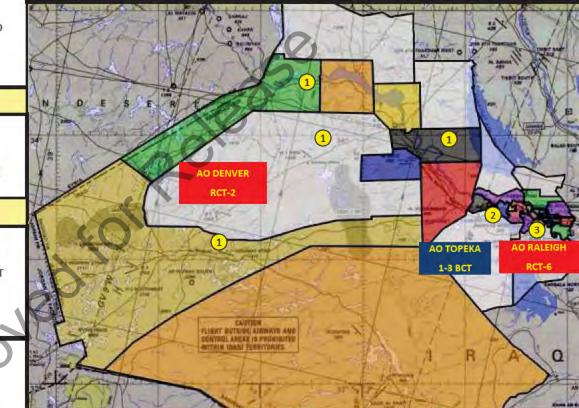

# NEUTRALIZE AIF

- INCIDENT LEVELS ARE ABOVE THE TEN WEEK AVERAGE.
- REPORTING SHOWS PREDOMINANT THEME AMONG AO DENVER **RESIDENTS IS INTENSIFYING REJECTION OF AQI IDEALS**
- OPEN TERRAIN IN AO RALEIGH IS BEING USED TO CONDUCT. INSURGENT TRAINING CAMPS
- INSURGENTS INCREASE MURDER AND INTIMIDATION CAMPAIGN AGAINST IP FAMILIES IN ANAH
- THREATS OF COMPLEX ATTACKS AND SUICIDE ATTACKS CONTINUE THROUGHOUT MNF-W AO

# WEEKLY SIGNIFICANT EVENTS

1) OPERATION OKINAWA (AO TOPEKA)

2) OPERATION ZAIDON II (AO RALIEGH)

3) OPERATION CALL TO FREEDOM (AO TOPEKA)

OVERALL ASSESSMENT

# WEEKLY SIGNIFICANT EVENTS

- 1) OPERATION TUNISIA (AO RALEIGH)
- 2) OPERATION ZAIDON II (AO RALIEGH)
- 3) OPERATION CALL TO FREEDOM (AO TOPEKA)