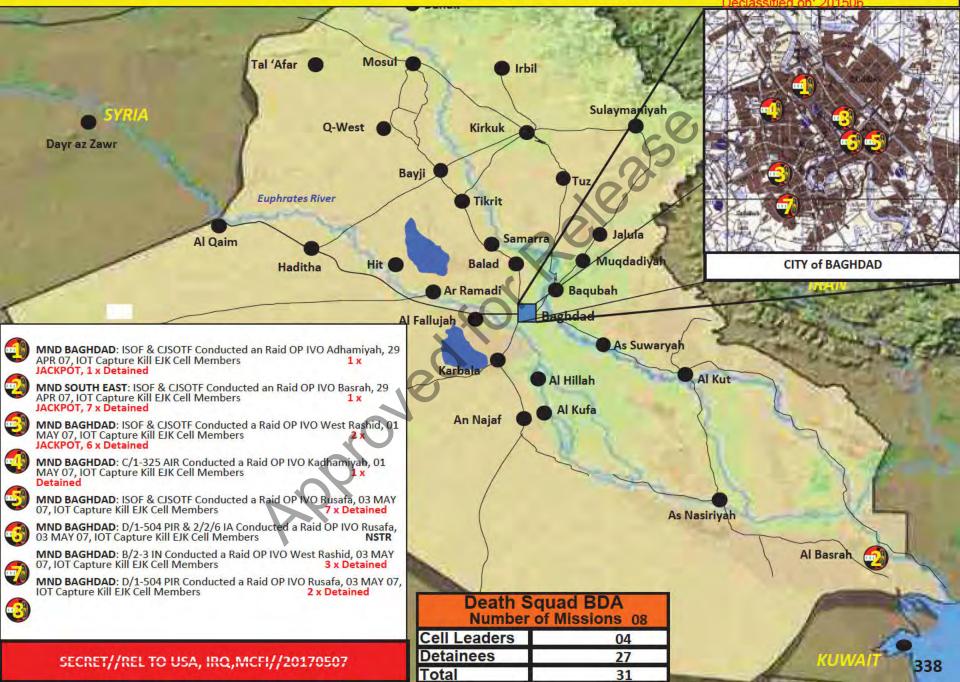

### SECURITY - COUNTER-EXTRA JUDICIAL KILLING

THIS WEEK, MND-B CONDUCTED 16 X C-EJK OPERATIONS AND DETAINED 27 X AIF, INCLUDING 6 X BN LEVEL AND ABOVE HVIs.