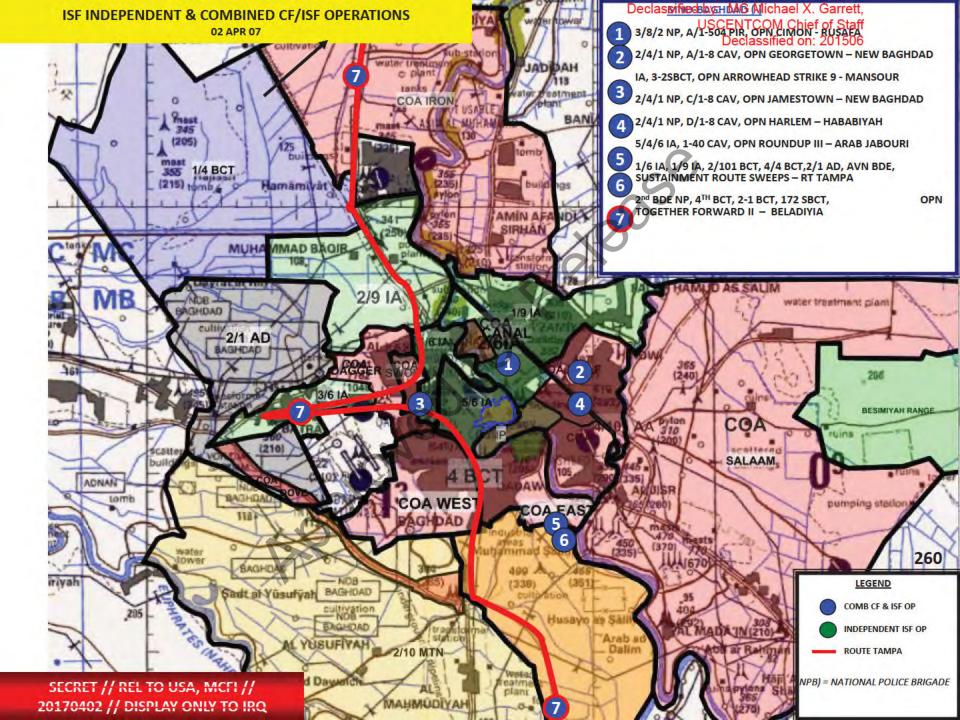

# ISF INDEPENDENT & COMBINED CF/ISF OPERATIONS assified by: MG Michael X. Garrett,

EAST OF RTE VERNON IN MANSOUR.