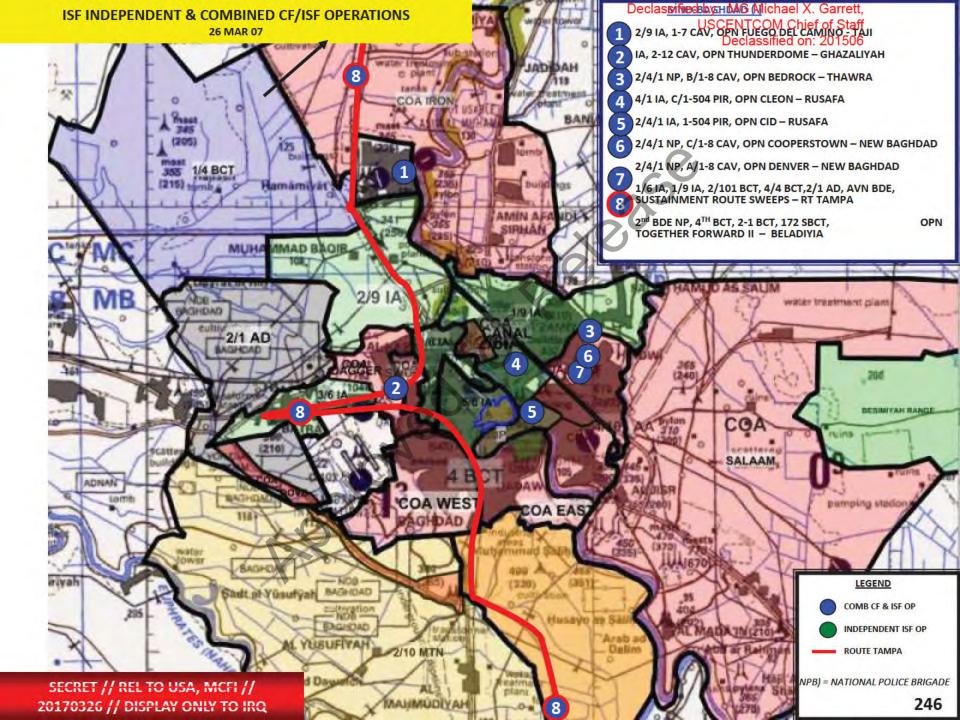

# ISF INDEPENDENT & COMBINED CF/ISF OPERATIONS assified by: MG Michael X. Garrett,

EAST OF RTE VERNON IN MANSOUR.